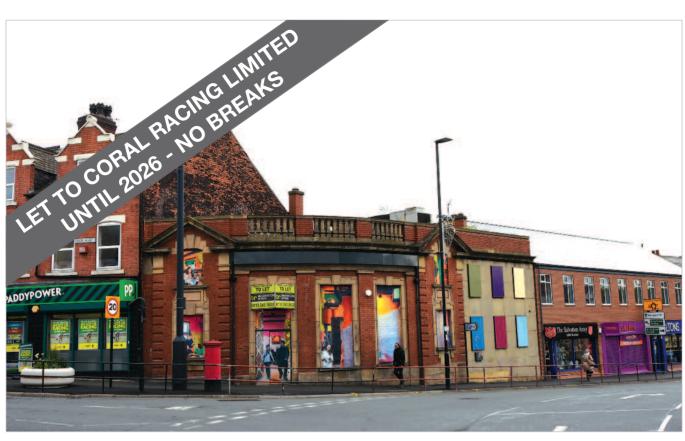

The property is situated in a prominent position at the junction of Main Road and Staniforth Street, some 2½ miles east of the city centre. Occupiers close by include William Hill, Lloyds, HSBC, Yorkshire Bank and Wilkinsons, and Darnell Rail Station is some 250 metres to the south.

#### Tenancy

The entire property is at present let to CORAL RACING LIMITED for a term of 15 years from 29th November 2011 at a current rent of  $\mathfrak{L}12,500$  per annum. The lease provides for rent reviews every fifth year of the term and contains full repairing and insuring covenants. The tenants are not in occupation.

# Freehold Betting Shop Investment

- Prominent corner position opposite HSBC Bank
- Let to Coral Racing Limited on a lease expiring November 2026 (no breaks)
- Rent Review 2021
- No VAT applicable
- Current Rent Reserved