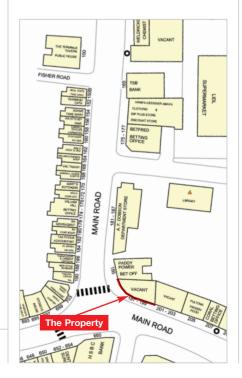

The property is situated in a prominent position at the junction of Main Road and Staniforth Street, some 2½ miles east of the city centre. Occupiers close by include William Hill, Lloyds, HSBC, Yorkshire Bank and Wilkinsons, and Darnell Rail Station is some 250 metres to the south.