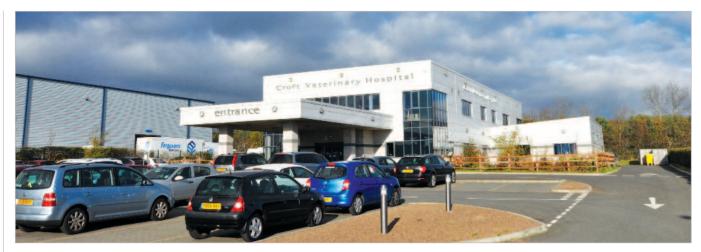

### **Description**

This modern purpose built property is arranged on ground and one upper floor to provide ground floor hospital with first floor staff, office and consulting rooms. The property benefits from a lift and car parking for some 45 cars.

# Cramlington Croft Veterinary Hospital Northumberland Business Park West Northumberland

- Virtual Freehold Veterinary Hospital Investment
- To be entirely let to Independent Vetcare Limited on a new 15 year lease (no breaks)
- Purpose built animal hospital comprising 1,427.15 sq m (15,362 sq ft)
- Rent Review 2020