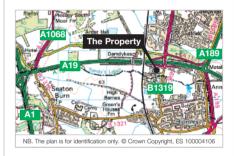

### Location

Cramlington is a New Town located approximately 10 miles north of Newcastle upon Tyne. The town benefits from good road communications being situated on the A189, close to its junction with the A19 linking with the A1 to the west.

The property is well situated on the established Northumberland Business Park, located immediately to the south of the A19 at its junction with the A1171, and within 2 miles east of the A1. Occupiers close by include Tommee Tippee, Skoda, Renown Engineering Limited, SITS Group and Fergusons amongst others.