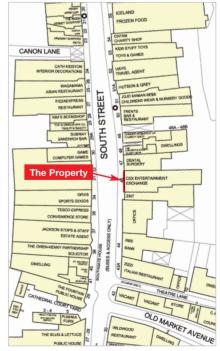

The property is situated in the retailing heart of the city, which is focused on North, South and East Streets.

Occupiers close by include Tesco Express, Wagamama, Zizzi, Pizza Express, Iceland, White Stuff, Oasis and Cath Kidston.

Total £70,000 p.a.

Chichester
46 South Street
West Sussex
PO19 1DS

- Attractive Freehold Shop Investment
- Let on new 10 year lease to CEX (Franchising) Ltd
- Affluent city centre location
- Rent Review 2020
- Total Current Rents Reserved