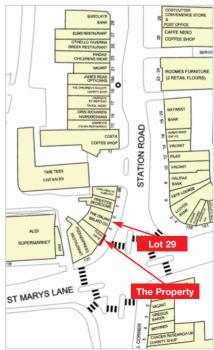

The property lies at the junction of the A124 and B1421 in a prominent town centre position between Pizza Express and Costa Coffee.

Other national retailers nearby include Aldi, NatWest, Lloyds Bank, Halifax, Greggs, Superdrug, Thomson and Caffè Nero, amongst many others.