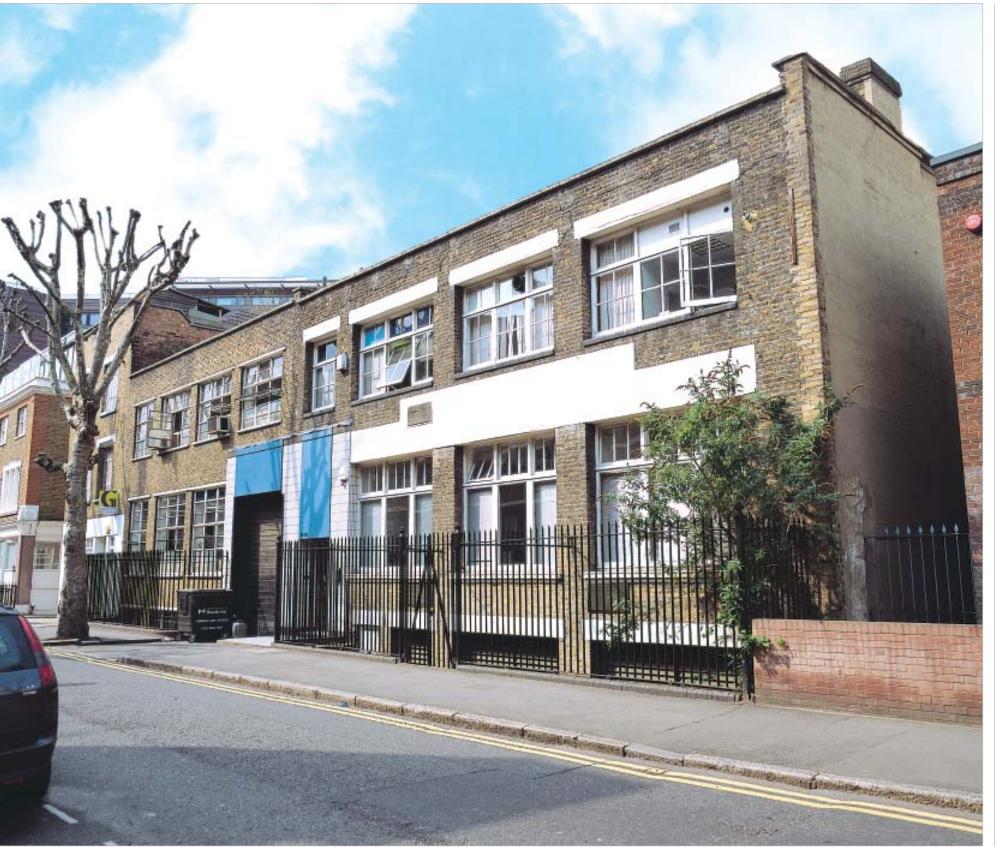

#### **Description**

The property is arranged on lower ground, ground and one upper floor to provide a self-contained workshop building over three floors with offices and meeting rooms on part ground floor. The property benefits from a loading bay fronting Bevenden Street.