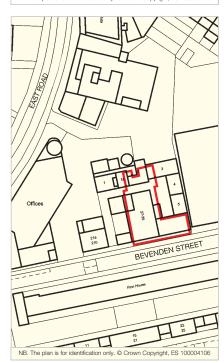

#### **Description**

The property is arranged on lower ground, ground and one upper floor to provide a self-contained workshop building over three floors with offices and meeting rooms on part ground floor. The property benefits from a loading bay fronting Bevenden Street.

The property provides the following accommodation and dimensions:

| Lower Ground | 212 sq m | (2,282 sq ft) |
|--------------|----------|---------------|
| Ground       | 318 sq m | (3,423 sq ft) |
| First Floor  | 316 sq m | (3,401 sq ft) |
| Total        | 846 sq m | (9,106 sq ft) |