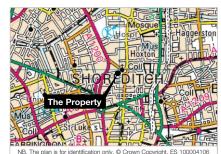

#### Location

Bevenden Street lies some 3 miles north of Old Street Underground Station (Northern Line and First Capital Connect) roundabout, running east off the A1200 (East Road). The area is mainly residential directly opposite the subject property, with other commercial units adjacent and towards East Road.

Occupiers close by include Lewis Day on East Road.