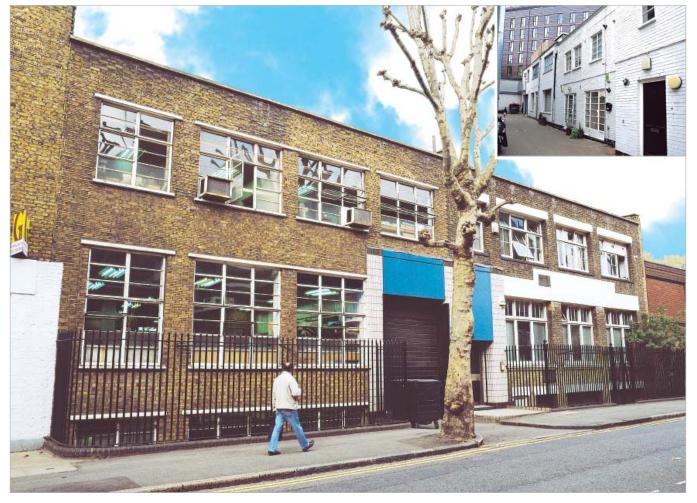

#### **Description**

The property is arranged on lower ground, ground and one upper floor to provide a self-contained workshop building over three floors with offices and meeting rooms on part ground floor. The property benefits from a loading bay fronting Bevenden Street.