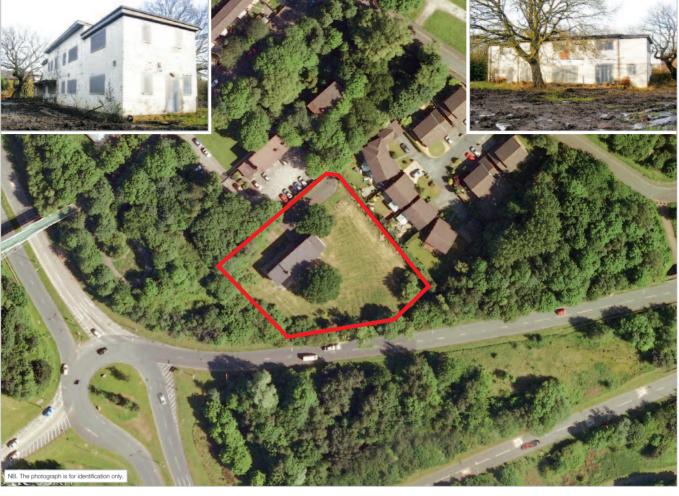

#### **Description**

The property comprises a detached building arranged over ground and first floors beneath a pitched roof. The property was previously used as a care home and occupies a broadly level site extending to approximately 0.35 hectares (0.87 acres). Externally, there is a car parking area with the remainder of the site being grassed.

#### Accommodation

Former Care Home Building Approximate Gross External Area 162 sq m (1,747 sq ft)

Site Area Approximately 0.35 Hectares (0.87 Acres)