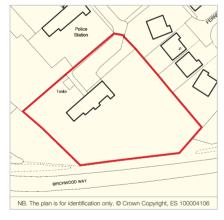

#### Location

The property is located on the south-east side of Delenty Drive. Delenty Drive leads to Garrett Field to the north, which in turn provides access to the A574 to the east. The M6 (junction 21A) and M62 (Junction 10) Motorways are located nearby. An extensive range of shops and other facilities are available from Warrington to the south-west and Manchester to the north-east. Rail services run from Birchwood Station located approximately 1.5 miles to the south. The open spaces of Birchwood Forest Park are located nearby.

#### **Description**

The property comprises a detached building arranged over ground and first floors beneath a pitched roof. The property was previously used as a care home and occupies a broadly level site extending to approximately 0.35 hectares (0.87 acres). Externally, there is a car parking area with the remainder of the site being grassed.

#### Accommodation

Former Care Home Building Approximate Gross External Area 162 sq m (1,747 sq ft)

Site Area Approximately 0.35 Hectares (0.87 Acres)