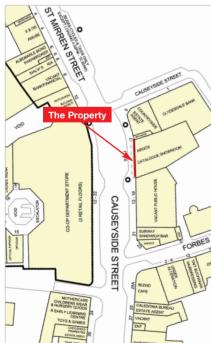

The property is situated on the west side of Causeyside Street, between its junctions with Forbes Place and St Mirren Street and opposite The Paisley Shopping Centre within the heart of Paisley town centre. Paisley Gilmour Street Rail Station lies some 0.2 miles north of the property and provides regular services to Glasgow city centre taking approximately 15 minutes.

Occupiers close by include Countrywide Estate Agents (adjacent), Co-operative Department Store (opposite), Nationwide, Subway, Farmfoods, Bargain Buys and Thomas Cook, amongst others.