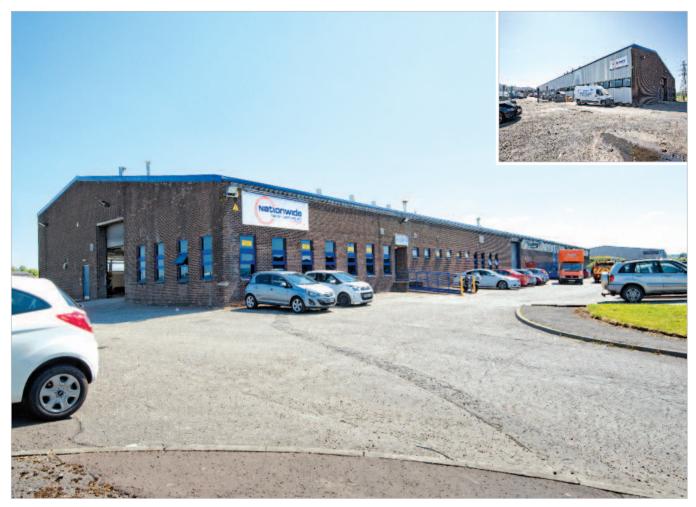

#### Description

The property is arranged on the ground floor only and comprises a single span industrial unit with offices and workshop areas. This self-contained site is a total of 3.3 acres giving a site density of approximately 25%.

The property provides the following accommodation and dimensions:Ground Floor Workshop2,070.5 sq m(22,286 sq ft)

#### Tenancy

The entire property is at present let to NATIONWIDE CRASH REPAIR CENTRES LTD for a term of 25 years from 24th March 2025 at a current rent of £75,000 per annum. The lease provides for rent reviews every fifth year of the term and contains full repairing and insuring covenants. The lease is guaranteed by Perry Group plc (currently Nationwide Accident Repair Services Limited).