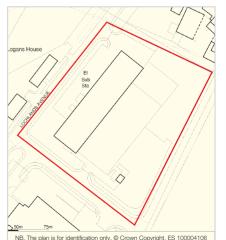

#### Description

The property is arranged on the ground floor only and comprises a single span industrial unit with offices and workshop areas. This self-contained site is a total of 3.3 acres giving a site density of approximately 25%.

# SIX WEEK COMPLETION AVAILABLE

NB. The plan is for identification only. © Crown Copyright, ES 100004106