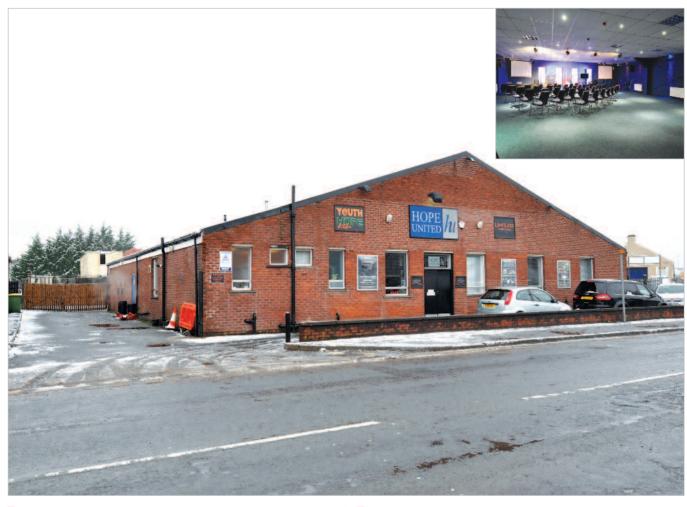

# **Description**

The property is arranged on ground floor only to provide a warehouse style building, which is presently used as a Place of Worship, café and interiors shop. There is also ancillary office accommodation, a children's play area, meeting rooms and WC facilities. The property benefits from car parking to the front and there is a yard at the rear providing loading access and a children's play area.

The property provides the following accommodation and dimensions: Ground Floor (GIA) 471.1 sq m (5,071 sq ft)

# **Tenancy**

The entire property is at present let to HOPE UNITED CHURCH for a term of 15 years from 29th January 2010 at a current rent of £19,750 per annum. The lease provides for rent reviews every fifth year of the term and contains full repairing and insuring covenants. There are tenant break options in the fifth (not operated) and tenth years (1).

# Motherwell 98 Orbiston Street Lanarkshire ML1 1PX

- Heritable Commercial Investment
- Presently used as a Place of Worship, café and interiors shop
- Let to Hope United Church on a lease expiring in 2025 (1)
- Detached warehouse style building benefitting from parking to the front and a yard to the rear
- Rent Review 2020
- Current Rent Reserved