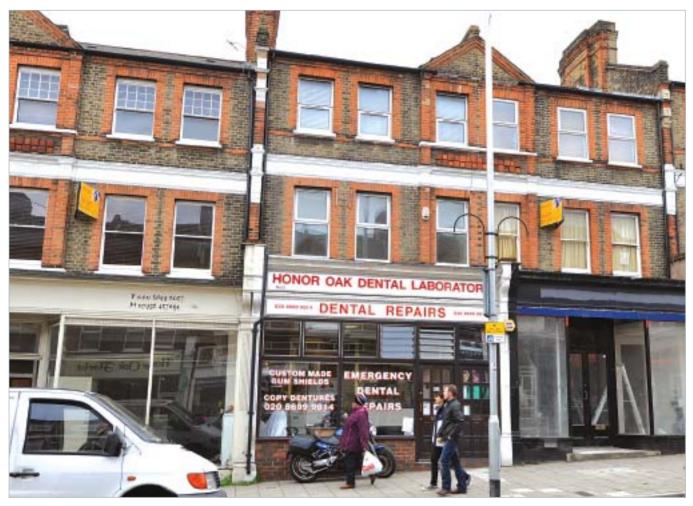

The property is situated on the south side of Honor Oak Park, close to the junction with Ballina Street.

Occupiers close by include a number of local traders and restaurants.

# **Description**

The property is arranged on basement, ground and two upper floors to provide a mid terrace workshop on the ground floor with basement storage, together with a self-contained maisonette above, that has been sold off on a long lease.

### **Documents**

The legal pack will be available from the website www.allsop.co.uk

| - | No.               | Present Lessee                                                  | Accommodation                                               |            |            | Lease Terms                                                    | Current Rent £ p.a. | Next Review/<br>Reversion |
|---|-------------------|-----------------------------------------------------------------|-------------------------------------------------------------|------------|------------|----------------------------------------------------------------|---------------------|---------------------------|
|   | 51 Shop           | Stewart King<br>(Dental Workshop)<br>(in occupation since 1992) | Gross Frontage<br>Net Frontage<br>Shop Depth<br>Built Depth | 3.10 m (10 | 5")<br>2") | 15 years from 10.10.10<br>Rent review every 5th year<br>FR & I | £11,500 p.a.        | Rent Review 2015          |
|   | 51A<br>Maisonette | Individual                                                      | First and Second Floor Maisonette (1)                       |            |            | 125 years from 2010                                            | £250 p.a.           | Reversion 2135            |