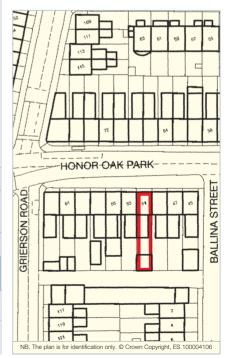

The property is situated on the south side of Honor Oak Park, close to the junction with Ballina Street.

Occupiers close by include a number of local traders and restaurants.