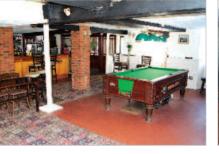

### Accommodation

**Ground Floor** – Main Bar Area with Casual Seating, Dining Area, Ladies and Gents WCs, Commercial Kitchen, Skittle Alley, Cellar Room, Utility Room

**First Floor** – Manager's Accommodation comprising Four Bedrooms, Bathroom, Sitting room (provides access to one of the bedrooms)