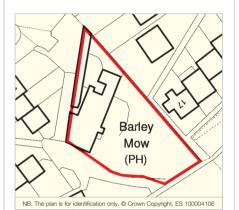

## Description

The property comprises a detached public house building arranged over ground and first floors beneath a pitched roof. The property is internally arranged to provide a Public House premises on the ground floor with manager's accommodation above. The property benefits from a substantial car park to the front. There is a rear/side garden and rear access and the property occupies an irregular shaped site extending to approximately 0.114 hectares (0.282 acres).

# Total Site Area Approximately 0.114 Hectares (0.282 Acres)

Tenancy The property is subj

The property is subject to a Commercial Lease for a term of 25 years from 25th September 2004 at a current rent of  $\pounds$ 2,000 per calendar month.

# Wellington

'Barley Mow', 131 Rockwell Green, Somerset TA21 9DA

- LOT **58**
- A Freehold Detached Public House with Manager's Accommodation above and Car Park
- Gross Internal Area Approximately 412.2 sq m (4,437 sq ft)
- Site Area Approximately 0.114 Hectares (0.282 Acres)
- Current Rent Reserved
  £24,000 per annum