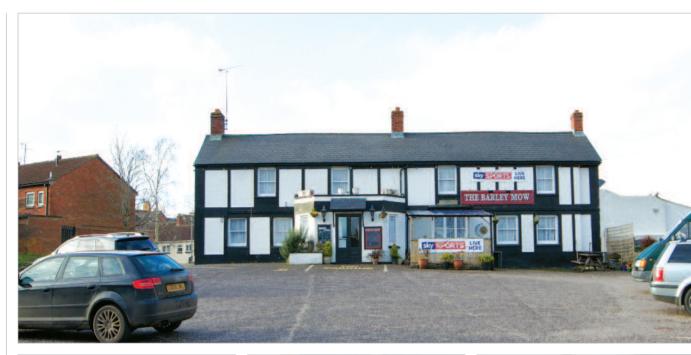

## Description

The property comprises a detached public house building arranged over ground and first floors beneath a pitched roof. The property is internally arranged to provide a Public House premises on the ground floor with manager's accommodation above. The property benefits from a substantial car park to the front. There is a rear/side garden and rear access and the property occupies an irregular shaped site extending to approximately 0.114 hectares (0.282 acres).

# Wellington

'Barley Mow', 131 Rockwell Green, Somerset TA21 9DA

- LOT **58**
- A Freehold Detached Public House with Manager's Accommodation above and Car Park
- Gross Internal Area Approximately 412.2 sq m (4,437 sq ft)
- Site Area Approximately 0.114 Hectares (0.282 Acres)
- Current Rent Reserved
  £24,000 per annum