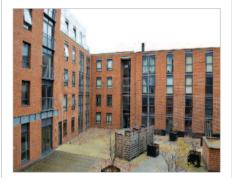

# Sheffield

Daisy Spring Works, 1 Dun Street, South Yorkshire S3 8DR

- A Freehold Ground Rent Investment
- Secured upon a Purpose Built Building internally arranged to Provide Five Commercial Units, 132 Self-Contained Flats and 101 Parking Spaces
- Total Current Rent Reserved
  £32,550 per annum

### Description

The property comprises a ground rent investment secured upon a purpose built building arranged over lower ground, ground and up to seven upper floors. Internally, the property is arranged to provide five commercial units and 132 self-contained flats. There are 101 parking spaces.