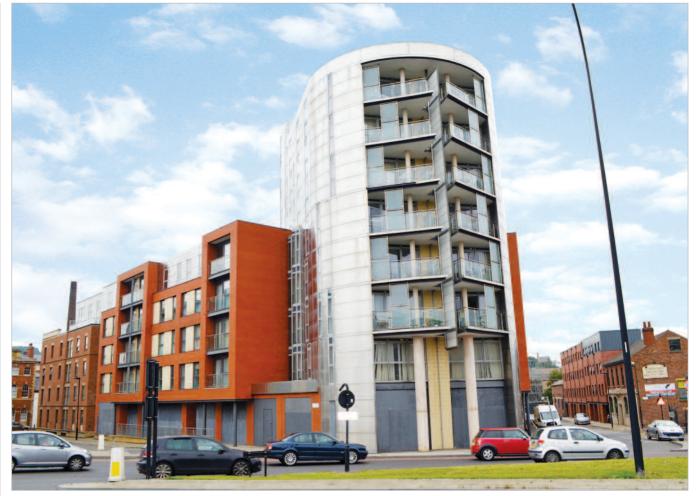

# Sheffield

Daisy Spring Works, 1 Dun Street, South Yorkshire S3 8DR

- A Freehold Ground Rent Investment
- Secured upon a Purpose Built Building internally arranged to Provide Five Commercial Units, 132 Self-Contained Flats and 101 Parking Spaces
- Total Current Rent Reserved
  £32,550 per annum

### Description

The property comprises a ground rent investment secured upon a purpose built building arranged over lower ground, ground and up to seven upper floors. Internally, the property is arranged to provide five commercial units and 132 self-contained flats. There are 101 parking spaces.