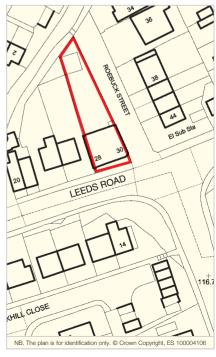

The property is situated in a predominantly residential area on the north side of Leeds Road (A643). The property occupies a prominent corner location at the junction with Roebuck Street.

#### Description

The property is arranged on basement, ground and one upper floor to provide a ground floor shop with storage to the basement, part of which has reduced ceiling height of 1.9m. The first floor comprises a self-contained flat. To the rear is a gated garden/driveway within which are an outside WC and two outbuildings.