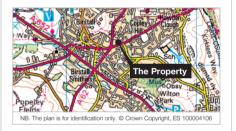

#### Location

Birstall is located just off the M62, some 16 miles south-east of Leeds, 19 miles south-east of Bradford and 2 miles north-east of Batley. The intersection of the M1 and M62 is some 7 miles east.

The property is situated in a predominantly residential area on the north side of Leeds Road (A643). The property occupies a prominent corner location at the junction with Roebuck Street.