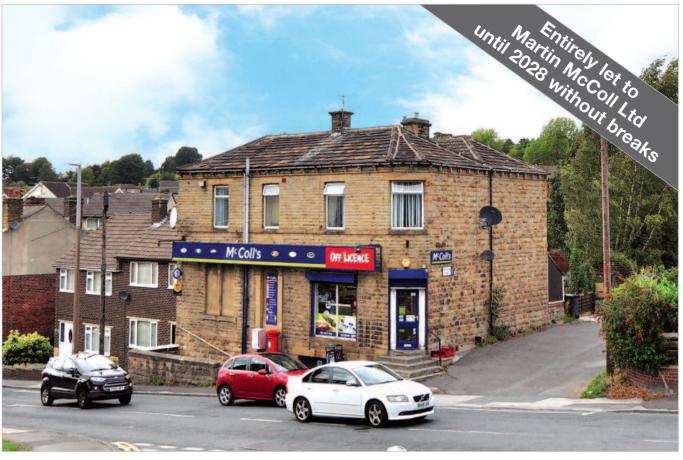

The property is situated in a predominantly residential area on the north side of Leeds Road (A643). The property occupies a prominent corner location at the junction with Roebuck Street.

#### Description

The property is arranged on basement, ground and one upper floor to provide a ground floor shop with storage to the basement, part of which has reduced ceiling height of 1.9m. The first floor comprises a self-contained flat. To the rear is a gated garden/driveway within which are an outside WC and two outbuildings.

#### **Tenancy**

The entire property is at present let to MARTIN McCOLL LIMITED for a term of 20 years from 27th November 2008 at a current rent of £28,222.57 per annum (1). There are 3% per annum rental increases received annually and there are rent reviews at the end of every fifth year to the higher of the passing rent increased by 3% compounded and OMRV. The lease contains full repairing and insuring covenants.

# **Birstall**28-30 Leeds Road West Yorkshire WF17 0EW

- Freehold Convenience Store and Residential Investment
- Comprising a shop and a selfcontained flat
- Entirely let to Martin McColl Limited until November 2028 (no breaks)
- 3% per annum rental increases received annually
- Predominantly residential area
- No VAT applicable
- Current Rent Reserved