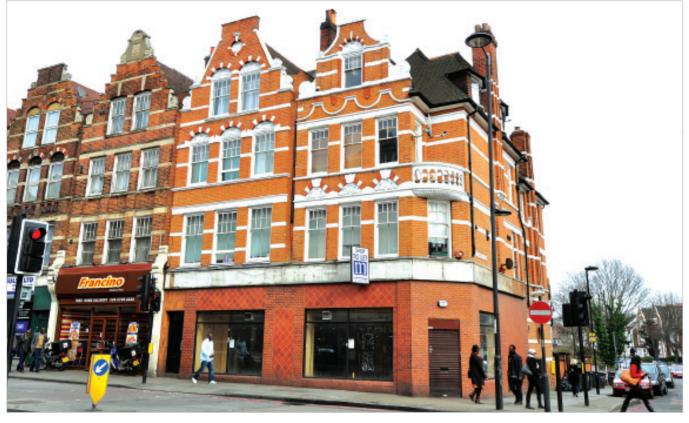

# Location

Streatham is a densely populated suburb of South London located some 6 miles south of the City. The suburb is located on the A23 and has the benefit of two rail stations providing services to both London Bridge, Victoria, Croydon and the south coast. Numerous bus services serve the area, many of which pass along Streatham High Road. The property occupies a prominent corner site at the junction with Stanthorpe Road in a well established retailing position. Occupiers close by include Sports Direct, Streatham Rail Station, William Hill and Morrisons.

# **Description**

The property is arranged on basement, ground and three upper floors to provide a double shop unit with return frontage to Stanthope Road. The property was most recently trading as a betting office. The upper floors and the car space to the rear have been sold on a long lease. The ground floor lessee is not in occupation.