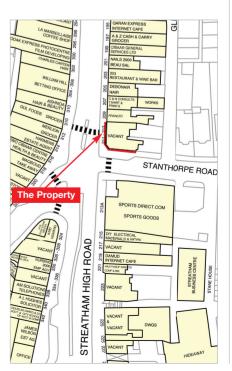

# Location

Streatham is a densely populated suburb of South London located some 6 miles south of the City. The suburb is located on the A23 and has the benefit of two rail stations providing services to both London Bridge, Victoria, Croydon and the south coast. Numerous bus services serve the area, many of which pass along Streatham High Road. The property occupies a prominent corner site at the junction with Stanthorpe Road in a well established retailing position. Occupiers close by include Sports Direct, Streatham Rail Station, William Hill and Morrisons.