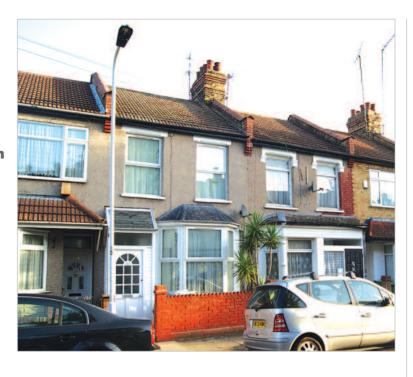

# London E13 139 Humberstone Road. **Plaistow E13 9NH**

## A Freehold Mid Terrace House

## Location

The property is located on Humberstone Road between its junctions with Angus Road and Oban Road. Local shops and amenities are available along the nearby Barking Road. The open spaces of Brompton Park are within walking distance to the east. The nearby A13 provides direct access to the M25 Motorway to the east. Upton Park Underground Station is located to the north and Newham Hospital is also situated nearby.

### Description

The property comprises a mid terrace house arranged over ground and first floors beneath a pitched roof. The property benefits from gardens to both the front and rear.

### Accommodation

Ground Floor - Two Reception Rooms, Kitchen, Bathroom/WC

First Floor - Three Bedrooms

The property will be open for viewing on Friday 7th November between 3.00 - 3.30 p.m. (Ref: PH).