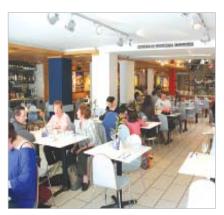

# Description

The property is arranged on ground and one upper floor. The ground floor provides a restaurant with approximately 120 covers. The first floor comprises a self-contained residential flat accessed via an external staircase to the rear. The property benefits from rear servicing and staff parking.