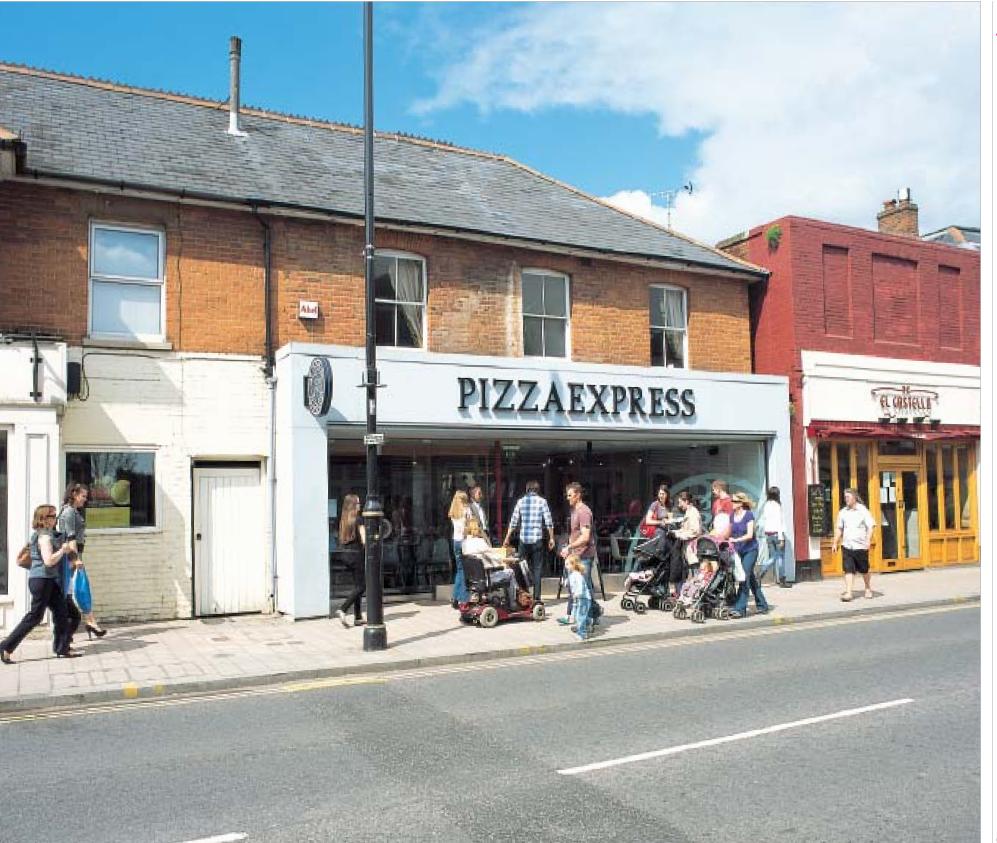

# Description

The property is arranged on ground and one upper floor. The ground floor provides a restaurant with approximately 120 covers. The first floor comprises a self-contained residential flat accessed via an external staircase to the rear. The property benefits from rear servicing and staff parking.

The property provides the following accommodation and dimensions:

Gross Frontage 10.00 m (32' 8")

Net Frontage 9.05 m (29' 7")

Shop & Built Depth 31.10 m (102' 0")

First Floor Flat comprising Three Rooms, Kitchen and Bathroom