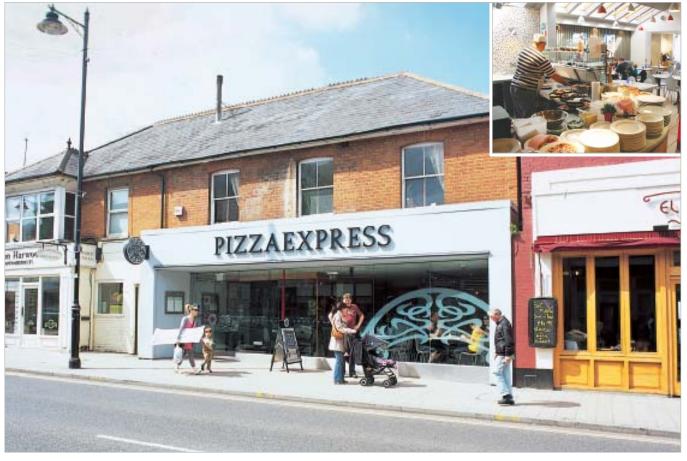

# Description

The property is arranged on ground and one upper floor. The ground floor provides a restaurant with approximately 120 covers. The first floor comprises a self-contained residential flat accessed via an external staircase to the rear. The property benefits from rear servicing and staff parking.

The property provides the following accommodation and dimensions:

Gross Frontage 10.00 m (32' 8")

Net Frontage 9.05 m (29' 7")

Shop & Built Depth 31.10 m (102' 0")

First Floor Flat comprising Three Rooms, Kitchen and Bathroom