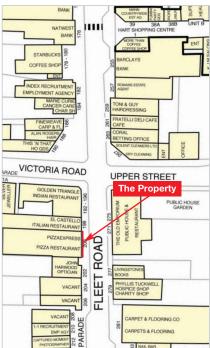

## Location

Fleet, with a population of some 31,000, is located adjacent to the M3 motorway (Junction 4A 2 miles), some 15 miles west of Guildford and 16 mile south of Reading. The M3 provides convenient access to the M25 motorway and therefore Heathrow and Gatwick Airports. The property is located on the west side of Fleet Road close to the

junction with Victoria Road. Occupiers close by include Coral, Toni & Guy, Co-Op Funeral Care, Subway and Haart Estate Agents. In addition, an entrance to the Hart

Shopping Centre where tenants include Waitrose is diagonally opposite the property.