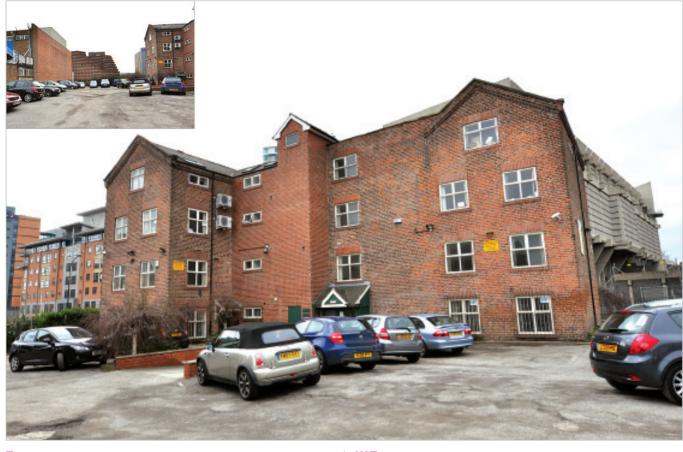

### **Description**

The property is arranged on ground and three upper floors to provide a detached office building occupying a site of approx 0.14 ha (0.35 acre) with car parking for some 30 cars. The offices benefit from WCs and lift serving all floors.

## **Sheffield St Silas House Hodgson Street** South Yorkshire **S3 7UW**

## Freehold Office Investment

- 809.2 sq m (8,711 sq ft) detached office building on site of approx 0.35 acre with extensive car parking
- Close to inner ring road
- No VAT applicable
- Total Current Rents Reserved