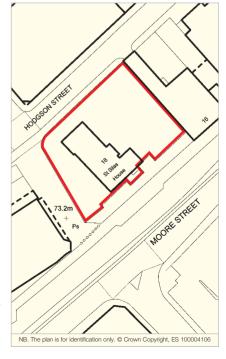

The property is situated on Hodgson Street just within the inner ring road less than one mile south of the city centre. The surrounding area comprises a mixture of commercial/office and trade users as well as some student and residential accommodation nearby.

## **Sheffield St Silas House Hodgson Street** South Yorkshire **S3 7UW**