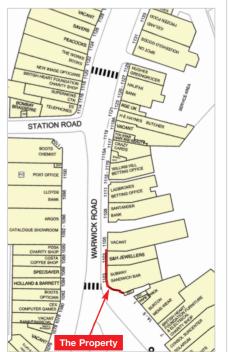

### Location

Acocks Green is a popular residential suburb of Birmingham some 4 miles south-east of the city centre and 3 miles north-west of Solihull. Birmingham Airport and the NEC are within 4 miles to the east of the property. Warwick Road links directly with the M42 Motorway to the south-east and the A34 to the north-west which leads directly to the city centre.

The property is prominently situated facing a pelican crossing on the south side of Warwick Road, close to the roundabout junction with Shirley Road and Westley Road.

Occupiers close by include Costa Coffee and Specsavers (both opposite), Santander, Boots Opticians, Holland & Barrett and Lloyds Bank, amongst others.