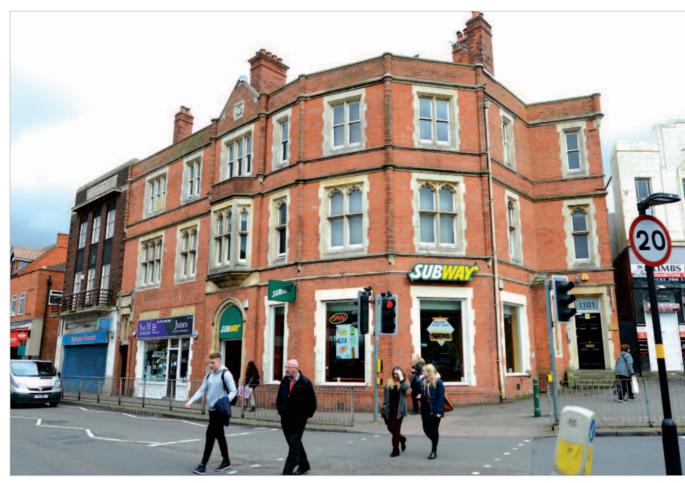

The property is prominently situated facing a pelican crossing on the south side of Warwick Road, close to the roundabout junction with Shirley Road and Westley Road.

Occupiers close by include Costa Coffee and Specsavers (both opposite), Santander, Boots Opticians, Holland & Barrett and Lloyds Bank, amongst others.

## Description

The property is arranged on ground and two upper floors to provide two ground floor shops together with nine flats to the upper floors, which have been sold off on long leases. To the rear, the property benefits from secure car parking.

## **Acocks Green**

1101-1103 Warwick Road Birmingham West Midlands B27 6RA

- Two Freehold Shops and Residential Ground Rent Investments
- Comprises two shops and nine flats (sold off)
- Situated facing a pelican crossing on busy Warwick Road
- Shop tenants include Subway
   Realty Ltd
- Shop Reversions from 2019
- Total Current Rents Reserved