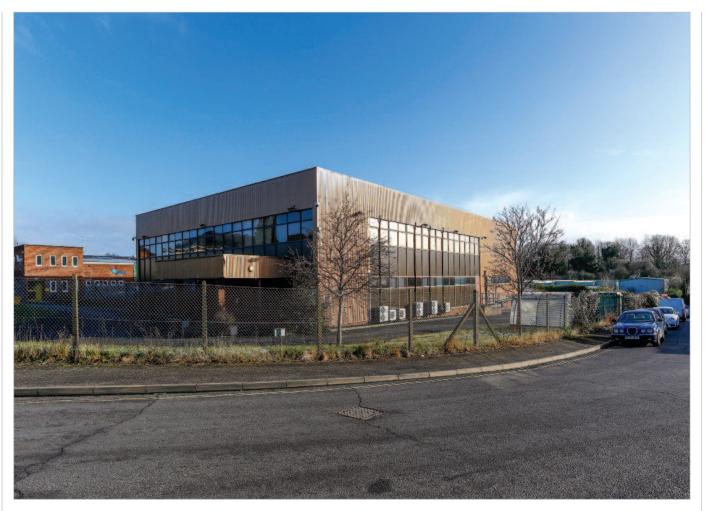

# Basingstoke Racal Building Rankine Road Hampshire RG24 8PP

- Leasehold Vacant Office and Car Park
- Office totalling 1,782.75 sq m (19.189 sq ft)
- Established commercial location
- Rear yard presently used for car parking
- Total site area 0.573 hectares (1.41 acres)
- Total Current Gross Rents Reserved

### **Description**

The property is arranged on ground and one upper floor to provide a self-contained office building, which benefits from parking to the front and side. There is also a large yard to the rear, which is presently used for car parking.