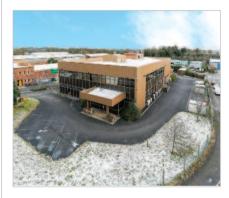

# Basingstoke Racal Building Rankine Road Hampshire RG24 8PP

- Leasehold Vacant Office and Car Park
- Office totalling 1,782.75 sq m (19.189 sq ft)
- Established commercial location
- Rear yard presently used for car parking
- Total site area 0.573 hectares (1.41 acres)
- Total Current Gross Rents Reserved

### **Description**

The property is arranged on ground and one upper floor to provide a self-contained office building, which benefits from parking to the front and side. There is also a large yard to the rear, which is presently used for car parking.