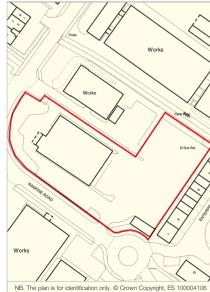

# Basingstoke Racal Building Rankine Road Hampshire RG24 8PP

- Leasehold Vacant Office and Car Park
- Office totalling 1,782.75 sq m (19.189 sq ft)
- Established commercial location
- Rear yard presently used for car parking
- Total site area 0.573 hectares (1.41 acres)
- Total Current Gross Rents Reserved

### **Tenure**

Leasehold. Held for a term of 99 years from 20th November 1979 (thus having some 61 years unexpired) at a ground rent of £57,736 per annum.

### **Description**

The property is arranged on ground and one upper floor to provide a self-contained office building, which benefits from parking to the front and side. There is also a large yard to the rear, which is presently used for car parking.