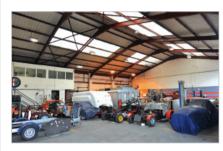

#### Description

The property is arranged on ground and one upper floor to provide a two storey office/warehouse comprising seven ground floor warehouse units together with 10 office suites on the ground and first floors.

The property benefits from car parking to the front and an extensive service yard and additional parking to the rear.