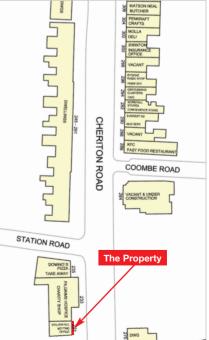

The property is situated on Cheriton Road, which runs north-west from the town centre and leads to the M20 Motorway (Junction 12). The property is close to the junction with Station Road, which provides access to Folkestone West Rail Station.

Occupiers close by include Domino's Pizza and Kentucky Fried Chicken, together with a range of local retailers.