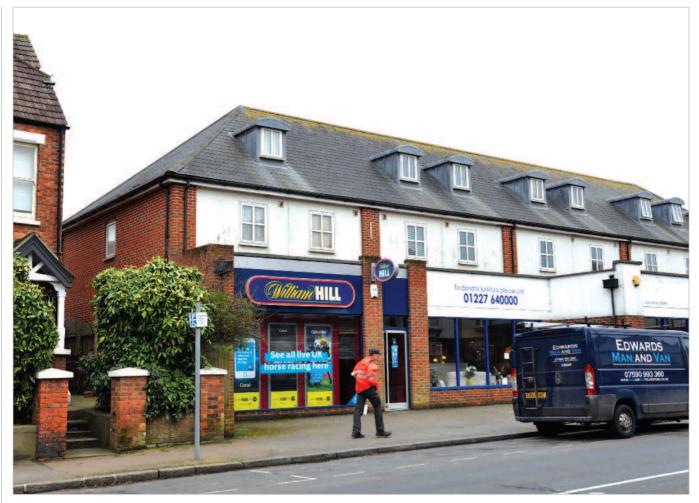

#### Description

The property is arranged on ground floor only. There is a flying freehold above the property as the property forms part of a larger building which does not comprise part of this lot.

| The property provides the following | g accommodation and | dimensions: |
|-------------------------------------|---------------------|-------------|
| Gross Frontage                      | 6.5 m               | (21' 4")    |
| Net Frontage                        | 4.9 m               | (16' 1")    |
| Built Depth                         | 10.40 m             | (34' 1")    |

#### Tenancy

The property is at present let to WILLIAM HILL ORGANIZATION LIMITED for a term of 15 years from 15th May 2006 at a current rent of  $\pounds12,500$  per annum. The lease provides for rent reviews every fifth year of the term and contains effectively full repairing and insuring covenants.