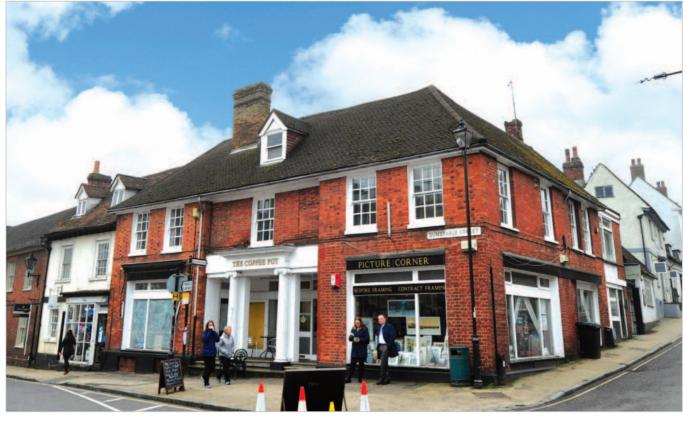

The property is situated in the town's main retail thoroughfare, located on the west side of Dunstable Street, at its junction with Woburn Street. Occupiers close by include Age UK (adjacent), Costa Coffee, NatWest Bank, Waitrose and The Post Office as well as a range of local shops and restaurants.

## **Description**

and one upper floor to provide three ground floor shops with three selfcontained residential flats at first floor level. The basement provides four chambers that can be accessed separately via an entrance off Woburn Street. The building has rear access via Claridges Lane serving one of the flats and two of the retail units.

# **Ampthill Units 1-3 Claridges** Chambers **110-114 Dunstable Street Bedfordshire MK45 2JP**

- Freehold Shop and Residential Investment
- Comprising three shops and three
- Grade II Listed
- Town centre location
- Rent Reviews from 2018
- Total Current Rents Reserved