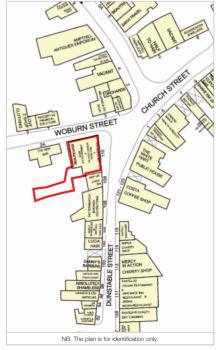

The property is situated in the town's main retail thoroughfare, located on the west side of Dunstable Street, at its junction with Woburn Street. Occupiers close by include Age UK (adjacent), Costa Coffee, NatWest Bank, Waitrose and The Post Office as well as a range of local shops and restaurants.