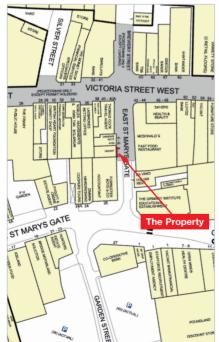

#### Location

Grimsby is a well established commercial centre and a major fishing port situated on the south bank of the Humber Estuary, some 34 miles south-east of Hull. The town enjoys rapid links to the national motorway network via the A80 to the M180 Motorway and also has regular rail services.

East St Mary's Gate is a short thoroughfare connecting Osborne Street with Victoria Street West where occupiers include Marks & Spencer, Santander, Greggs, TSB and Barclays. The property is located on the west side of East St Mary's Gate, opposite McDonald's and close to Thomas Cook. To the south on Osborne Street is the Co-operative Bank.