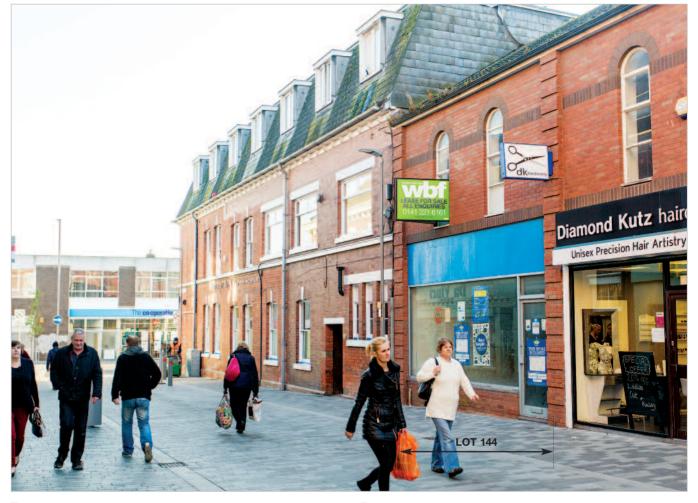

# **Grimsby** 8/10 East St Mary's Gate South Humberside DN31 1LH

- Freehold Vacant Shop
- Town centre pedestrianised location
- Opposite McDonald's
- Short distance from the Freshney Place Shopping Centre

East St Mary's Gate is a short thoroughfare connecting Osborne Street with Victoria Street West where occupiers include Marks & Spencer, Santander, Greggs, TSB and Barclays. The property is located on the west side of East St Mary's Gate, opposite McDonald's and close to Thomas Cook. To the south on Osborne Street is the Co-operative Bank.

#### **Description**

The property is arranged on ground and one upper floor to provide a shop unit with ancillary accommodation above.

The property provides the following accommodation and dimensions:

| The property provided the ic | moving accommodation and | all Horiotti |
|------------------------------|--------------------------|--------------|
| Gross Frontage               | 5.65 m                   | (18' 6")     |
| Net Frontage                 | 5.35 m                   | (17' 7")     |
| Shop & Built Depth           | 11.10 m                  | (36' 5")     |
| First Floor                  | 31 sq m                  | (334 sq ft)  |