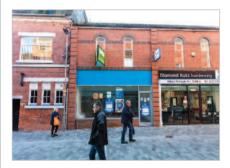

# **Grimsby** 8/10 East St Mary's Gate South Humberside DN31 1LH

- Freehold Vacant Shop
- Town centre pedestrianised location
- Opposite McDonald's
- Short distance from the Freshney Place Shopping Centre

East St Mary's Gate is a short thoroughfare connecting Osborne Street with Victoria Street West where occupiers include Marks & Spencer, Santander, Greggs, TSB and Barclays. The property is located on the west side of East St Mary's Gate, opposite McDonald's and close to Thomas Cook. To the south on Osborne Street is the Co-operative Bank.

#### **Description**

The property is arranged on ground and one upper floor to provide a shop unit with ancillary accommodation above.

The property provides the following accommodation and dimensions:

| The property provided the ic | moving accommodation and | all Horiotti |
|------------------------------|--------------------------|--------------|
| Gross Frontage               | 5.65 m                   | (18' 6")     |
| Net Frontage                 | 5.35 m                   | (17' 7")     |
| Shop & Built Depth           | 11.10 m                  | (36' 5")     |
| First Floor                  | 31 sq m                  | (334 sq ft)  |