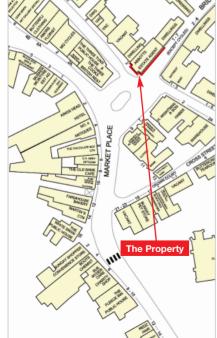

The property is situated in the town centre at the junction of Market Place and Bridge Street.

Occupiers close by include NatWest, Lloyds Bank, Barclays, Threshers and Boots.