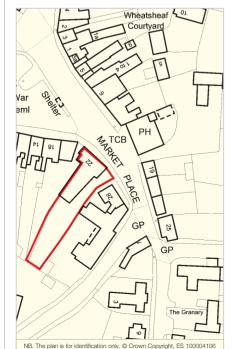

### Tenure

Freehold.

This corner property is situated on the south-west side of Market Place, between its junctions with Station Road and Shenton Lane. Occupiers close by include The Co-op and a range of local traders.

#### Description

This property is arranged on ground and one upper floor to provide a ground floor banking hall with offices and strong room at the rear and ancillary accommodation above. Externally, a car park with five marked spaces is at the rear.

The property provides the following accommodation and dimensions:

| Ground  | d Floor             | 144.55 sq m | (1,556 sq ft) |
|---------|---------------------|-------------|---------------|
| Ground  | d Floor Strong Room | 10.10 sq m  | (109 sq ft)   |
| First F | oor                 | 44.60 sq m  | (480 sq ft)   |
| Total   |                     | 199.25 sq m | (2,145 sq ft) |