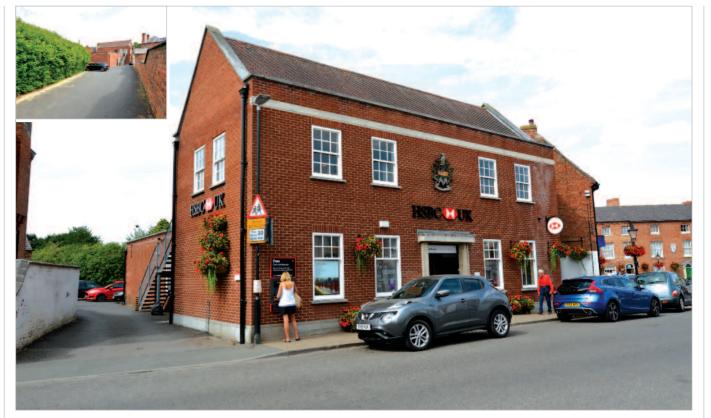

This corner property is situated on the south-west side of Market Place, between its junctions with Station Road and Shenton Lane. Occupiers close by include The Co-op and a range of local traders.

#### Description

This property is arranged on ground and one upper floor to provide a ground floor banking hall with offices and strong room at the rear and ancillary accommodation above. Externally, a car park with five marked spaces is at the rear.