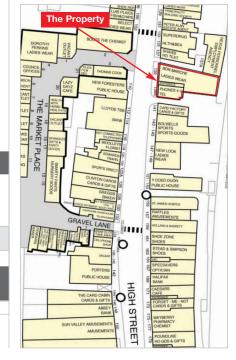

The property is situated on the east side of High Street, close to the junction with Woodbine Road and opposite the Market Place shopping precinct.

Occupiers close by include Select, Lloyds TSB, New Look, Superdrug, Boots, Dorothy Perkins, Clinton Cards and Greggs.