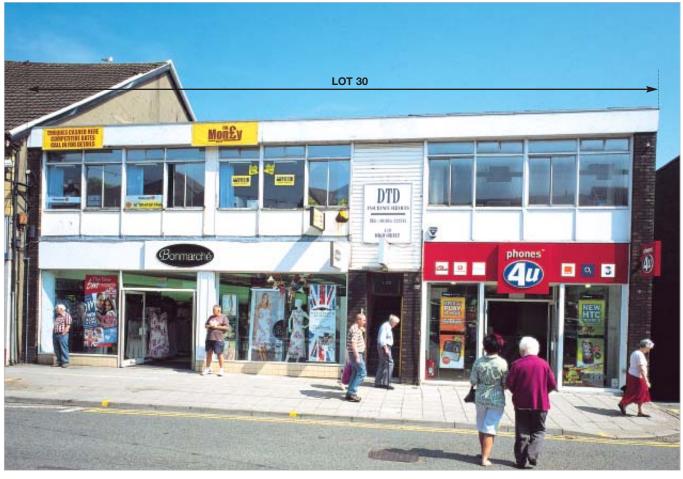

The property is situated on the east side of High Street, close to the junction with Woodbine Road and opposite the Market Place shopping precinct.

Occupiers close by include Select, Lloyds TSB, New Look, Superdrug, Boots, Dorothy Perkins, Clinton Cards and Greggs.

## **Description**

The property is arranged on basement, ground and one upper floor to provide two ground floor retail units with ancillary space at basement level, together with self-contained offices above, accessed from the front. No. 141 has been sold off on a long lease.