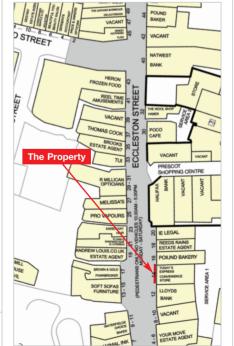

#### Location

Prescot is a popular commuter town located approximately 8 miles east of Central Liverpool and close to Junction 2 of the M57 Motorway. Junction 7 of the M62 Motorway is approximately 2 miles to the south.

The property is located on the south side of the pedestrianised Eccleston Street, close to its junction with Highfield Place. Occupiers close by include Lloyds Bank and Pound Bakery (adjacent), Reeds Rains, Thomas Cook, Tui, Heron Foods, Boots the Chemist and Halifax, amongst many other local occupiers.