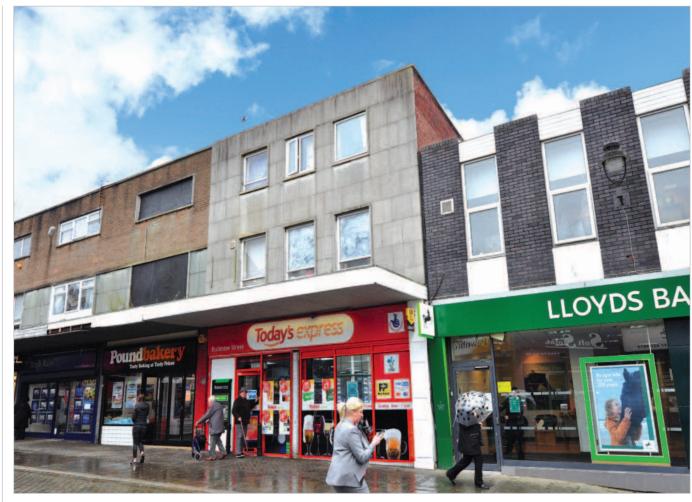

The property is located on the south side of the pedestrianised Eccleston Street, close to its junction with Highfield Place. Occupiers close by include Lloyds Bank and Pound Bakery (adjacent), Reeds Rains, Thomas Cook, Tui, Heron Foods, Boots the Chemist and Halifax, amongst many other local occupiers.

#### Description

The property is arranged on ground and two upper floors to provide a ground floor convenience store with a self-contained flat above which is accessed via an external staircase from the rear and over the flat roof.

#### Tenancy

The entire property is at present let to MR ARUMUGAM KALAMOHAN for a term of 20 years from 27th July 2012 at a current rent of £23,000 per annum. The lease provides for rent reviews every fifth year of the term and contains full repairing and insuring covenants. In respect of the 2017 Rent Review, this remains outstanding.