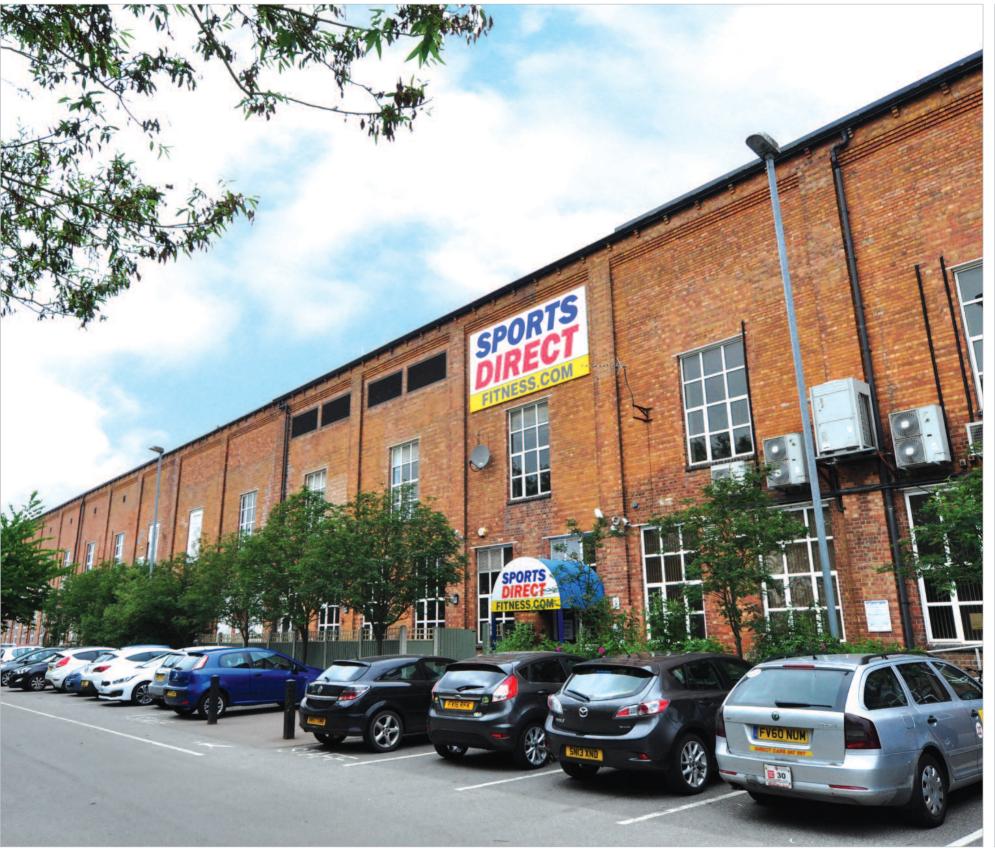

# **Description**

Lincs FM Group, amongst others.

The property is arranged on ground and two upper floors to provide a leisure centre comprising gym, swimming pool, sauna, steam room, studios, treatment rooms and former crèche. There is a large area at ground floor level which is separately accessed and is referred to by the tenant as a chemical store. Additionally, there is a car park to the front of the building with 107 marked spaces.