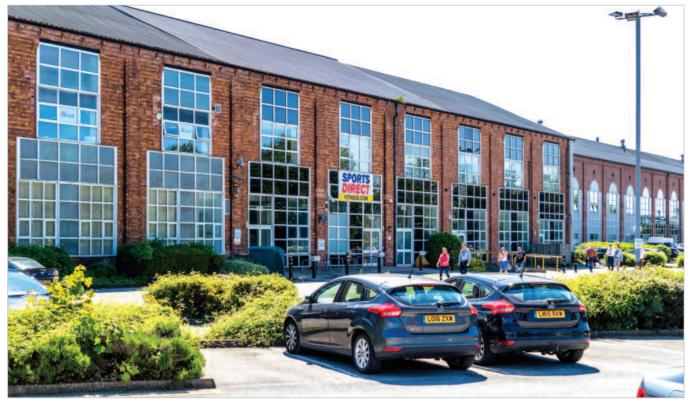

# **Description**

Lincs FM Group, amongst others.

The property is arranged on ground and two upper floors to provide a leisure centre comprising gym, swimming pool, sauna, steam room, studios, treatment rooms and former crèche. There is a large area at ground floor level which is separately accessed and is referred to by the tenant as a chemical store. Additionally, there is a car park to the front of the building with 107 marked spaces.