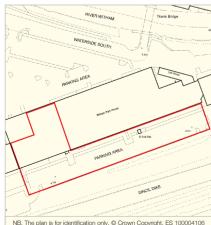

The property is located in a well established business park approximately 1 mile east of the city centre and Rail Station. Vehicular access to the car park is via Great Northern Terrace.

Occupiers close by include Lincolnshire County Council, Anglian Water, Lincolnshire Community Health Service, Compass FM and

# **Description**

Lincs FM Group, amongst others.

The property is arranged on ground and two upper floors to provide a leisure centre comprising gym, swimming pool, sauna, steam room, studios, treatment rooms and former crèche. There is a large area at ground floor level which is separately accessed and is referred to by the tenant as a chemical store. Additionally, there is a car park to the front of the building with 107 marked spaces.