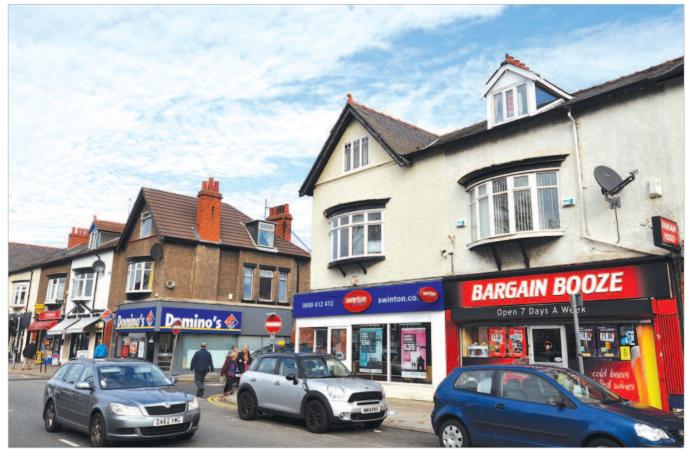

The property is situated on the north-east side of Allerton Road (B5180) at its junction with Hillside Road.

Occupiers close by include Bargain Booze (adjacent), NatWest, Iceland and Lloyds Pharmacy.

# **Description**

The property is arranged on ground and two upper floors to provide a ground floor shop unit which provides an insurance brokers office with first floor offices/staff and second floor storage.

#### Tenancy

The entire property is at present let to SWINTON GROUP LIMITED for a term of 10 years from 8th December 2008 at a current rent of £30,000 per annum. The lease provides for a rent review in the fifth year of the term and contains full repairing and insuring covenants.