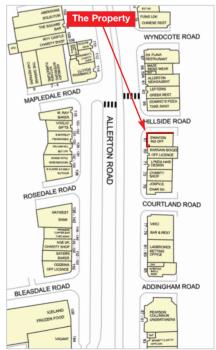

The property is situated on the north-east side of Allerton Road (B5180) at its junction with Hillside Road.

Occupiers close by include Bargain Booze (adjacent), NatWest, Iceland and Lloyds Pharmacy.