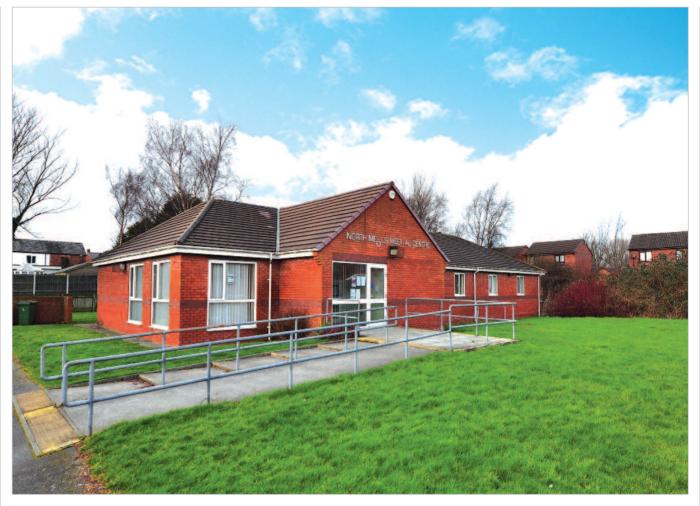

### **Description**

The property is arranged on ground floor only to provide a medical centre divided internally to comprise reception space, 3 consulting rooms, office accommodation, treatment room and store and staff accommodation to the rear. The property benefits from on-site parking for some 20 vehicles.