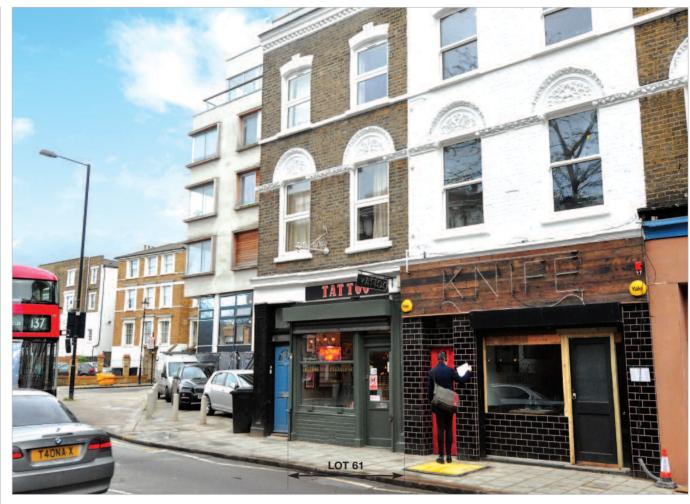

#### Description

The property is arranged on ground floor only to provide a shop presently trading as a tattoo parlour.

| The property provides the following accommodation and dimensions: |            |             |
|-------------------------------------------------------------------|------------|-------------|
| Gross Frontage                                                    | 3.35 m     | (11' 00")   |
| Net Frontage                                                      | 2.90 m     | (9' 6")     |
| Shop Depth                                                        | 6.85 m     | (22' 6")    |
| Built Depth                                                       | 9.50 m     | (31' 2")    |
| Ground Floor                                                      | 25.35 sq m | (273 sq ft) |

#### Tenancy

The entire property is at present let to C RAFIQ for a term of 15 years from 1st January 2017 at a current rent of £13,000 per annum. The lease provides for rent reviews every 4th year of the term and contains full repairing and insuring covenants.