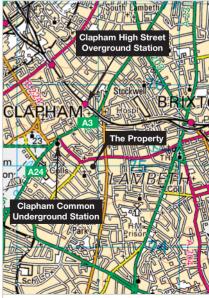

#### Location

Clapham Common is a popular and prosperous South London suburb approximately 3 miles south of Central London.

The property is situated on the south side of Clapham Park Road, close to its junction with Northbourne Road, approximately 500m south of Clapham Common Underground Station (Northern Line). Occupiers close by include The Coach and Horses pub (opposite), Papa John's and a range of local retailers.