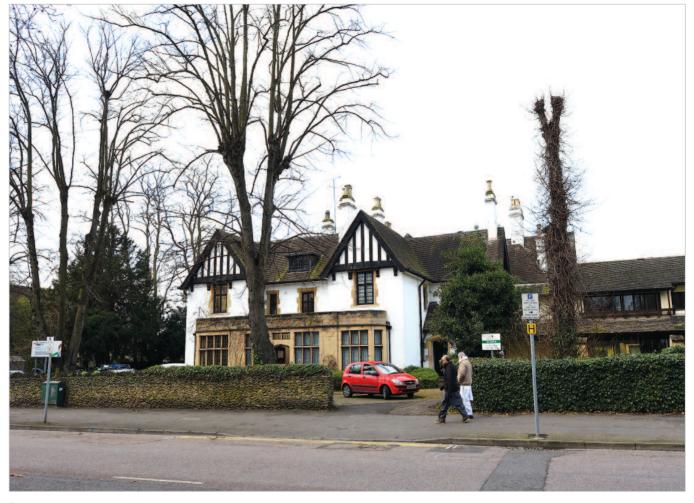

# Peterborough 88 Lincoln Road Cambridgeshire PE1 2SN

- Freehold Office Investment
- Attractive period building
- Let on a new lease to Age UK
- Reversion 2022
- Current Rent Reserved

£31,600 pa

On the Instructions of Peterborough City Council

# **Description**

The property is arranged on ground and one upper floor to provide office accommodation throughout, with staff kitchen, storage and WCs. To the front is parking for 7 vehicles.

The building interconnects with the adjoining nursing home at ground and first floor levels.