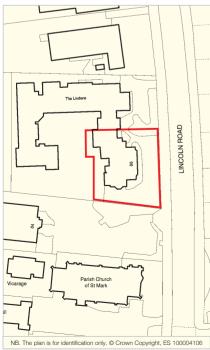

# **Tenure**

Freehold.

Lincoln Road runs north from Westgate in the city centre and the property is situated under 10 minutes walk from the Queensgate Shopping Centre (anchored by John Lewis). Adjacent is St Mark's Church, while immediately to the north is The Lindens Nursing Home. Occupiers close by include a number of professional offices.