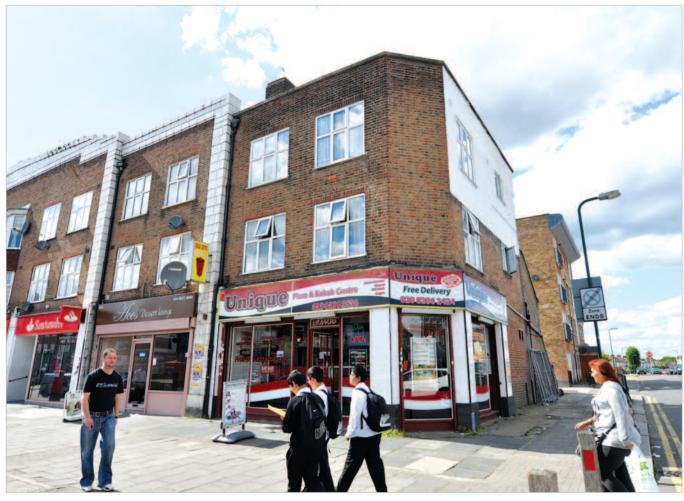

## Location

Kingsbury is a popular North London suburb located between Stanmore and Wembley, just to the east of Harrow.

The property is situated on the north side of Kingsbury Road on the corner of the junction with Berkeley Road, opposite the Kingsbury Underground Station (Jubilee Line).

#### **Description**

The property is arranged on ground and two upper floors to provide a ground floor takeaway restaurant with two self-contained flats above approached via a separate shared side external staircase.

# **London NW9**616 Kingsbury Road NW9 9HN

- Prominent Freehold Shop Investment
- Let on a lease expiring 2024
- No VAT applicable
- Two flats above
- Rent Review 2019
- Current Rent Reserved

£37,000 pa