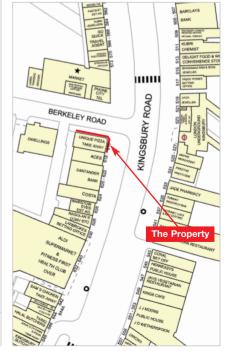

## Location

Kingsbury is a popular North London suburb located between Stanmore and Wembley, just to the east of Harrow.

The property is situated on the north side of Kingsbury Road on the corner of the junction with Berkeley Road, opposite the Kingsbury Underground Station (Jubilee Line).

Occupiers close by include Aldi, NatWest Bank, Coral, Ladbrokes, Santander, Costa, Bairstow Eves, Subway, J D Wetherspoon and a variety of local occupiers.