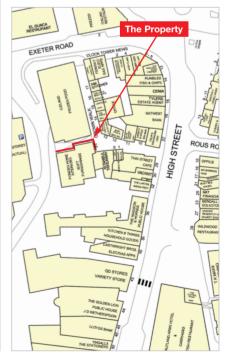

The property is located opposite Iceland (1) in Crown Walk, a shopping precinct located at the north-western end of the High Street. Occupiers close by include Waitrose, Prezzo, NatWest, Ladbrokes, Bathstore, Majestic Wine, JD Wetherspoon and TK Maxx, amongst many others. A large multi-storey car park is immediately to the west of the property.