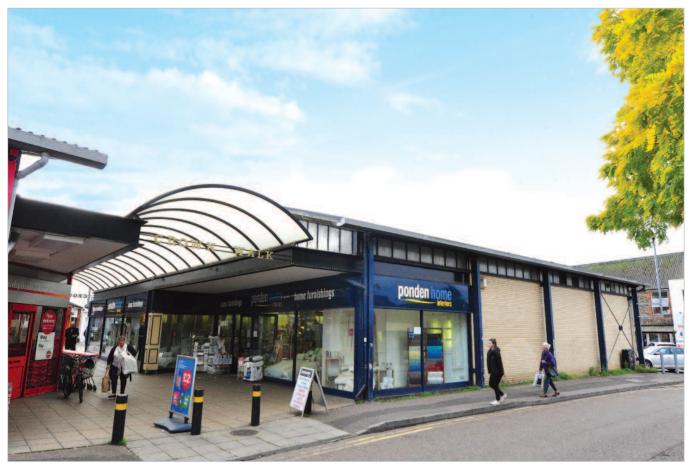

The property is located opposite Iceland (1) in Crown Walk, a shopping precinct located at the north-western end of the High Street. Occupiers close by include Waitrose, Prezzo, NatWest, Ladbrokes, Bathstore, Majestic Wine, JD Wetherspoon and TK Maxx, amongst many others. A large multi-storey car park is immediately to the west of the property.

# **Description**

This substantial property is arranged on ground and one upper floor to provide a large ground floor shop with ancillary accommodation above

The property provides the following accommodation and dimensions:

### Tenancy

The entire property is at present let to DUVETCO LTD (t/a Ponden Home Interiors) for a term of 10 years from 5th May 2009 at a current rent of £27,360 per annum. The lease provides for rent reviews on 29th May 2011 and every fifth year thereafter and contains full repairing and insuring covenants.

# Newmarket 2-3 Crown Walk Suffolk CB8 8NG

- Freehold Town Centre Shop Investment
- Comprising a total of 338.5 sq m (3,647 sq ft)
- Entirely let to Duvetco Ltd (t/a Ponden Home Interiors)
- Opposite Iceland (1) and close to a large multi-storey car park
- Rent Review 2016 outstanding.
   Notice served (2)
- Current Rent Reserved