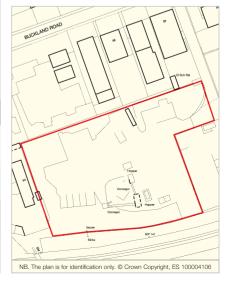

44 Buckland Road The Southern Electricity Power Electrical Substation

Distribution plc

The property is arranged on a site extending to some 0.84 hectares (2.09 acres) to provide a yard and electrical substation.

#### Current Rent £ p.a. Next Review/ Present Lessee Lease Terms Aggregate Industries UK Ltd (1) Site extending to 0.84 hectares (2.09 acres) 44A Buckland 92 years from 13.04.1973 £30,000 p.a. Rent Review 2033 Rent review 2033 and every 20 years Road to OMV of land