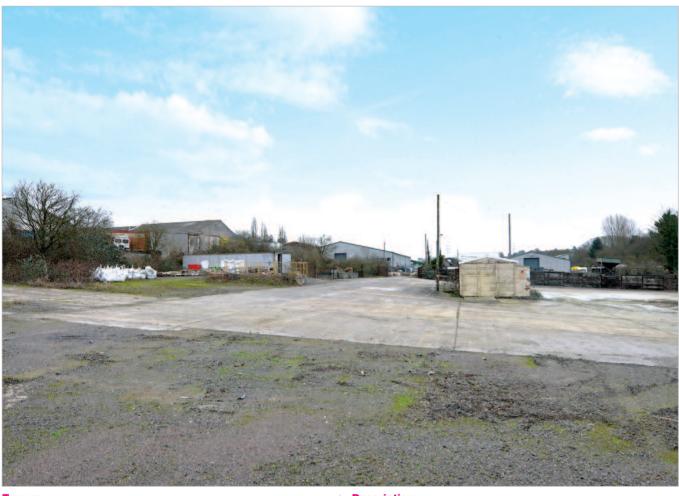

The property is situated on the south side of Buckland Road, within a predominantly industrial location, accessed off Lyde Road approximately 0.7 miles east of Yeovil Pen Mill Rail Station.

Occupiers close by include Booker Wholesale, Lidl, Plumb Base, Plumb Centre and Hanson Industries.

44 Buckland Road The Southern Electricity Power Electrical Substation

Distribution plc

The property is arranged on a site extending to some 0.84 hectares (2.09 acres) to provide a yard and electrical substation.

#### Current Rent £ p.a. Next Review/ Present Lessee Lease Terms Aggregate Industries UK Ltd (1) Site extending to 0.84 hectares (2.09 acres) 44A Buckland 92 years from 13.04.1973 £30,000 p.a. Rent Review 2033 Rent review 2033 and every 20 years Road to OMV of land