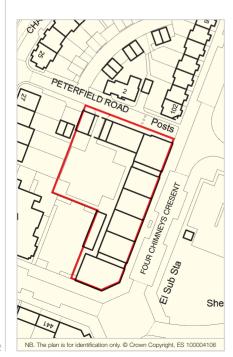

#### Tenure Freehold.

#### Location

Peterborough, with a population of some 134,000, is located some 73 miles north of London and 35 miles north-west of Cambridge. Road communications are good with the A1(M) easily accessible to the west and the A47 a short distance to the north of the property. The property is situated in Hampton Local Centre in the centre of a residential suburb of Peterborough some 5 miles south of the city centre and to the west of the A15 London Road and comprises the principal convenience shopping centre in the immediate vicinity. The centre forms part of a larger community area which also includes a library, primary school, pub and nursery.

#### Description

The property, completed in 2008, is arranged on ground and two upper floors to provide a shopping parade of 7 shops together with residential accommodation above which have been sold off on a long lease.