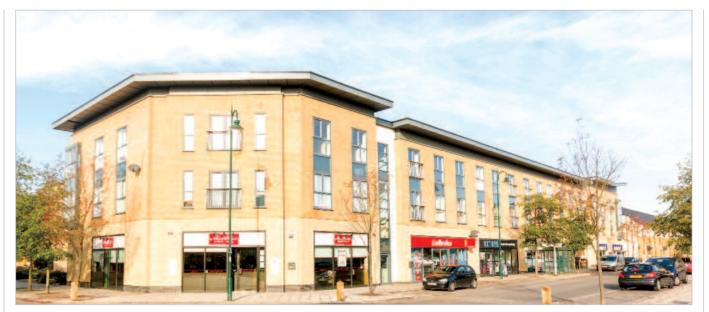

#### Description

The property, completed in 2008, is arranged on ground and two upper floors to provide a shopping parade of 7 shops together with residential accommodation above which have been sold off on a long lease.

#### **Energy Performance Certificate**

For EPC Rating please see website.

| Address                       | Present Lessee                               | Accommodation (Floor areas | s provided by GVA | )             | Lease Terms                                            | Current Rent<br>£ p.a. | Next Review/<br>Reversion |
|-------------------------------|----------------------------------------------|----------------------------|-------------------|---------------|--------------------------------------------------------|------------------------|---------------------------|
| 104 Four Chimneys<br>Crescent | D P Realty Limited (1)<br>t/a Domino's Pizza | Ground Floor               | 130.43 sq m       | (1,404 sq ft) | 20 years from 03.09.2010<br>Rent review every 5th year | £28,000 p.a.           | Rent Review<br>03.09.2015 |
| 106 Four Chimneys<br>Crescent | Subway Realty Limited (2)                    | Ground Floor               | 99.03 sq m        | (1,066 sq ft) | 15 years from 24.06.2008<br>Rent review every 5th year | £19,000 p.a.           | Rent Review 24.06.2013    |
| 108 Four Chimneys<br>Crescent | Londis Hampton<br>Limited t/a Costcutter     | Ground Floor               | 104.51 sq m       | (1,125 sq ft) | 21 years from 18.03.2011<br>Rent review every 5th year | £20,500 p.a.           | Rent Review<br>18.03.2016 |
| 110 Four Chimneys<br>Crescent | Oxygen Hairdressing<br>Limited               | Ground Floor               | 100.52 sq m       | (1,082 sq ft) | 10 years from 01.06.2009<br>Rent review every 5th year | £22,000 p.a.           | Rent Review<br>01.06.2014 |
| 112 Four Chimneys<br>Crescent | Ladbrokes Betting & Gaming Limited (3)       | Ground Floor               | 100.70 sq m       | (1,084 sq ft) | 15 years from 16.10.2008<br>Rent review every 5th year | £23,200 p.a.           | Rent Review<br>16.10.2013 |
| 114 Four Chimneys<br>Crescent | Lobato Leisure Limited                       | Ground Floor               | 154.31 sq m       | (1,661 sq ft) | 3 years from 01.04.2012                                | £23,000 p.a.           | Reversion 2015            |
| 14 Peterfield Road            | Vacant (4)                                   | Ground Floor               | 116.03 sq m       | (1,249 sq ft) |                                                        |                        |                           |
| Flats – VT2                   | Edition Homes Limited                        | Two Upper Floors – Flats   |                   |               | 991 years from 19.09.2008                              | Peppercorn             | Reversion 2909            |