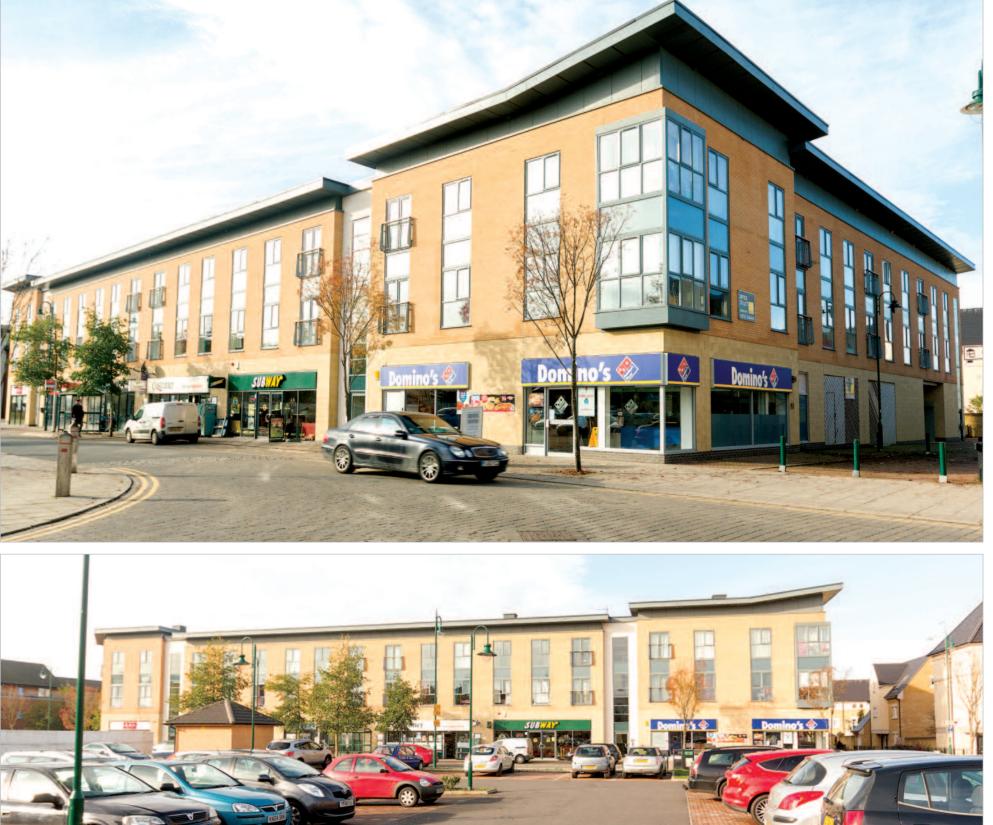

#### Description

The property, completed in 2008, is arranged on ground and two upper floors to provide a shopping parade of 7 shops together with residential accommodation above which have been sold off on a long lease.

#### **Energy Performance Certificate**

For EPC Rating please see website.

| Address                       | Present Lessee                               | Accommodation (Floor areas | s provided by GVA | )             | Lease Terms                                            | Current Rent<br>£ p.a. | Next Review/<br>Reversion |
|-------------------------------|----------------------------------------------|----------------------------|-------------------|---------------|--------------------------------------------------------|------------------------|---------------------------|
| 104 Four Chimneys<br>Crescent | D P Realty Limited (1)<br>t/a Domino's Pizza | Ground Floor               | 130.43 sq m       | (1,404 sq ft) | 20 years from 03.09.2010<br>Rent review every 5th year | £28,000 p.a.           | Rent Review<br>03.09.2015 |
| 106 Four Chimneys<br>Crescent | Subway Realty Limited (2)                    | Ground Floor               | 99.03 sq m        | (1,066 sq ft) | 15 years from 24.06.2008<br>Rent review every 5th year | £19,000 p.a.           | Rent Review 24.06.2013    |
| 108 Four Chimneys<br>Crescent | Londis Hampton<br>Limited t/a Costcutter     | Ground Floor               | 104.51 sq m       | (1,125 sq ft) | 21 years from 18.03.2011<br>Rent review every 5th year | £20,500 p.a.           | Rent Review<br>18.03.2016 |
| 110 Four Chimneys<br>Crescent | Oxygen Hairdressing<br>Limited               | Ground Floor               | 100.52 sq m       | (1,082 sq ft) | 10 years from 01.06.2009<br>Rent review every 5th year | £22,000 p.a.           | Rent Review<br>01.06.2014 |
| 112 Four Chimneys<br>Crescent | Ladbrokes Betting & Gaming Limited (3)       | Ground Floor               | 100.70 sq m       | (1,084 sq ft) | 15 years from 16.10.2008<br>Rent review every 5th year | £23,200 p.a.           | Rent Review<br>16.10.2013 |
| 114 Four Chimneys<br>Crescent | Lobato Leisure Limited                       | Ground Floor               | 154.31 sq m       | (1,661 sq ft) | 3 years from 01.04.2012                                | £23,000 p.a.           | Reversion 2015            |
| 14 Peterfield Road            | Vacant (4)                                   | Ground Floor               | 116.03 sq m       | (1,249 sq ft) |                                                        |                        |                           |
| Flats – VT2                   | Edition Homes Limited                        | Two Upper Floors – Flats   |                   |               | 991 years from 19.09.2008                              | Peppercorn             | Reversion 2909            |