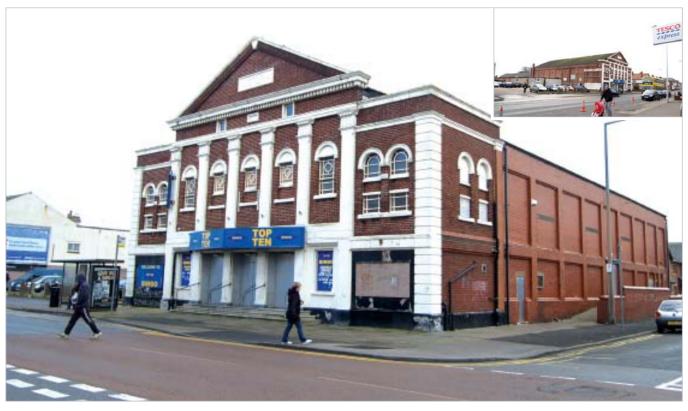

The property is situated on the south side of Poulton Road (A587) at the

junction with Birch Street.
Occupiers close by include Tesco Express and Ladbrokes amongst other

independent retailers and residential dwellings.
Poulton Road provides access to Lord Street, the town's principal retail thoroughfare.

#### Description

The property is arranged on ground and two upper floors to provide a bingo hall with car park. Top Ten are not in occupation and the main hall seating has been removed.

Site area 0.16 hectares (0.39 acres) (including part of the pavement).

# Fleetwood Barneys Bingo Club Poulton Road Lancashire FY7 6TQ

- Freehold Leisure Investment
- Comprising a bingo hall with car park
- Potential for alternative uses subject to obtaining all necessary consents
- Rent Review 2011
- Total Current Rent and Licence Fee Reserved