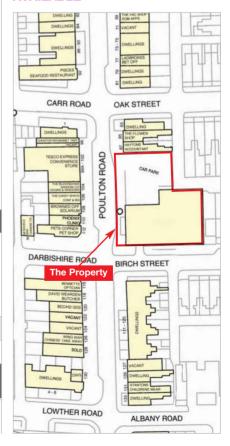

The property is situated on the south side of Poulton Road (A587) at the

junction with Birch Street.
Occupiers close by include Tesco Express and Ladbrokes amongst other

independent retailers and residential dwellings.
Poulton Road provides access to Lord Street, the town's principal retail thoroughfare.