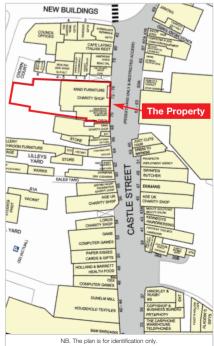

The property is situated on the north side of the pedestrianised Castle Street in the heart of Hinckley town centre. There are a number of public car parks within close proximity to the property, as well as The Britannia Shopping Centre.

Other occupiers close by include Age UK, British Heart Foundation, Holland & Barrett, New Look, Dunelm, WH Smith and Costa Coffee amongst many others.