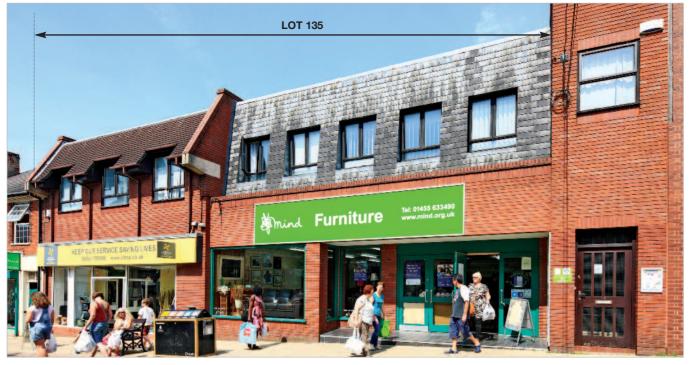

The property is situated on the north side of the pedestrianised Castle Street in the heart of Hinckley town centre. There are a number of public car parks within close proximity to the property, as well as The Britannia Shopping Centre.

## **Description**

ground floor shops with self-contained office accommodation above, accessed via an entrance fronting Castle Street. To the rear of the property, and accessed off Stockwell Head Road, is a car park for 17 cars.

### No. **Present Lessee** Lease Terms **Helimed Trading Company Ltd Gross Frontage** 8.50 m (27' 10") 5 years from 07.03.2011 £16,000 p.a. 70 Castle Street (t/a The Air Ambulance) (1) Net Frontage 6.65 m (21' 10") FR & I Shop & Built Depth 16.60 m (54' 6") 96.30 sq m (1,036 sq ft) Unit 2 MIND (3) **Gross Frontage** 11.65 m (38' 3") 3 years from 26.06.2015 £25,000 p.a. (6) Reversion 2018 72/76 Castle Street (The National Association for Net Frontage 9.50 m (31' 2") FR & I Mental Health) Shop & Built Depth 22.05 m (72' 4") (2,784 sq ft) 258.70 sq m (1,713 sq ft) 5 years from 01.04.2014 First Floor Hinckley Town Partnership Ltd First Floor (4) 159.15 sq m £10,000 p.a. (5) Reversion 2019 70/76 Castle Street