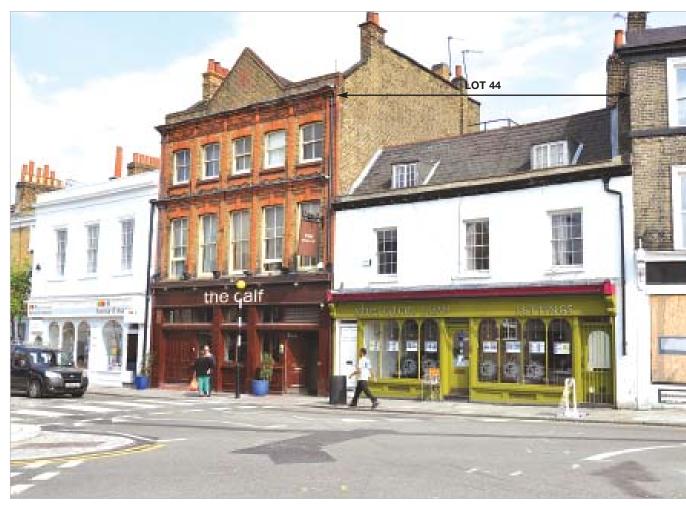

#### Location

Clapham Common is a popular and prosperous South London suburb located approximately 3 miles south of Central London.

The property is situated in a predominantly residential area in the local Conservation Area to the north of Clapham Common at the junction of Old Town (B224) and Rectory Grove. Clapham Common Underground Station (Northern Line) is located approximately 1/2 a mile to the south of the property.

#### Description

This attractive Grade II Listed property is arranged on basement, ground and two upper floors to provide a ground floor retail unit with basement (not used) and a maisonette above which has been sold off on a long lease.

## London SW4

1 and 3 Old Town Lambeth SW4 0JT

- Freehold Shop and Residential Ground Rent Investment
- Shop let to Sheraton Law Limited
- Shop lease expires 2022
- Shop Rent Review 2014
- No VAT applicable
- Total Current Rents Reserved