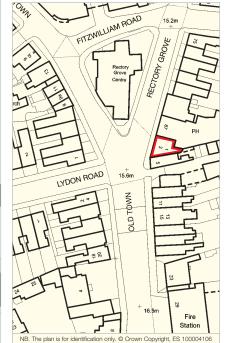

#### Location

Clapham Common is a popular and prosperous South London suburb located approximately 3 miles south of Central London.

The property is situated in a predominantly residential area in the local Conservation Area to the north of Clapham Common at the junction of Old Town (B224) and Rectory Grove. Clapham Common Underground Station (Northern Line) is located approximately 1/2 a mile to the south of the property.