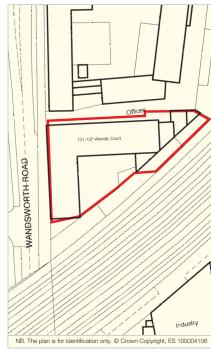

## **Tenure**

Freehold.

#### Location

Wandsworth Road (A3036) runs south-west from Vauxhall and its intersection with Nine Elms Lane (A3205) to its junction with Queenstown Road (A3216) and Lavender Hill in Clapham. Public transport links are excellent with numerous bus routes serving the area and Wandsworth Road Mainline and Vauxhall Mainline/Underground (Victoria Line) Stations are nearby. The property is situated on the east side of Wandsworth Road, just south of Vauxhall Tube Station and mainline rail services and close to Sainsbury's Supermarket.