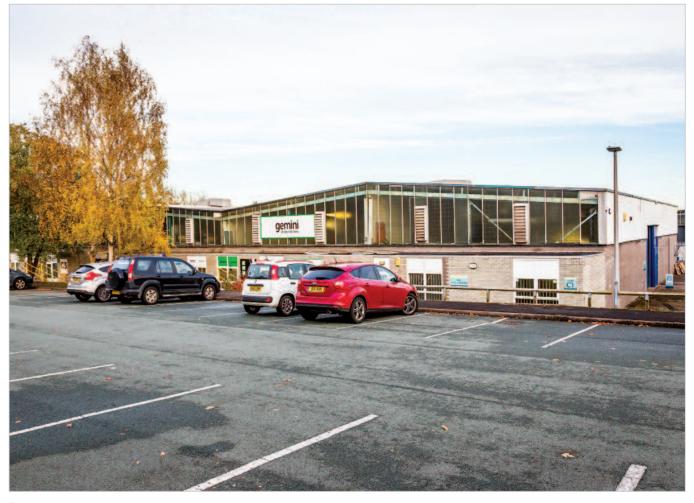

# Telford Unit C1 Stafford Park 15 Shropshire TF3 3BB

- Long Leasehold Industrial Investment
- Established industrial location
- Industrial unit totalling 255.10 sq m (2,745 sq ft)
- Let to Field Studies Council
- Lease expiry 2021
- Current Gross Rent Reserved

The property is situated on Stafford Park 15, in an established industrial location accessed by the A442 and A464, which in turn lead to the M54 Motorway.

Occupiers close by include Bookers Cash & Carry, HSS, Howdens and Topps Tiles.

# **Description**

The property is arranged on ground floor only to a provide an industrial unit with the benefit of office and staff accommodation. The property benefits from a side loading door.

The property provides the following accommodation and dimensions: **Ground Floor**255.10 sq m (2,745 sq ft)