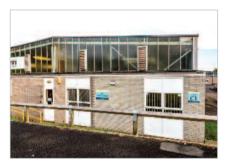

# Telford Unit C1 Stafford Park 15 Shropshire TF3 3BB

- Long Leasehold Industrial Investment
- Established industrial location
- Industrial unit totalling 255.10 sq m (2,745 sq ft)
- Let to Field Studies Council
- Lease expiry 2021
- Current Gross Rent Reserved

# **Description**

The property is arranged on ground floor only to a provide an industrial unit with the benefit of office and staff accommodation. The property benefits from a side loading door.

The property provides the following accommodation and dimensions: **Ground Floor**255.10 sq m (2,745 sq ft)