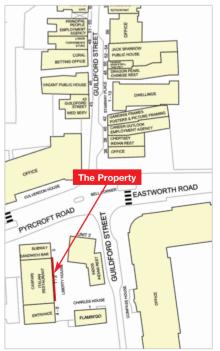

The property is situated in the town centre in a prominent position on the west side of Guildford Street, at its junction with Pyrcroft Road. Occupiers close by include several office buildings, Indos Italian restaurant, Subway and a variety of other retailers.

# Chertsey Units 1A1 & 1A2

Units 1A1 & 1A2
Phoenix Plaza South
and 2 Liberty House
Guildford Street
Surrey
KT16 9GU

- Virtual Freehold Restaurant Investment
- Prosperous Surrey town centre location
- Provides a restaurant let on a lease expiring 2022 (no breaks)
- Situated in a "courtyard" setting within a modern mixed use development
- Current Gross Rent Reserved