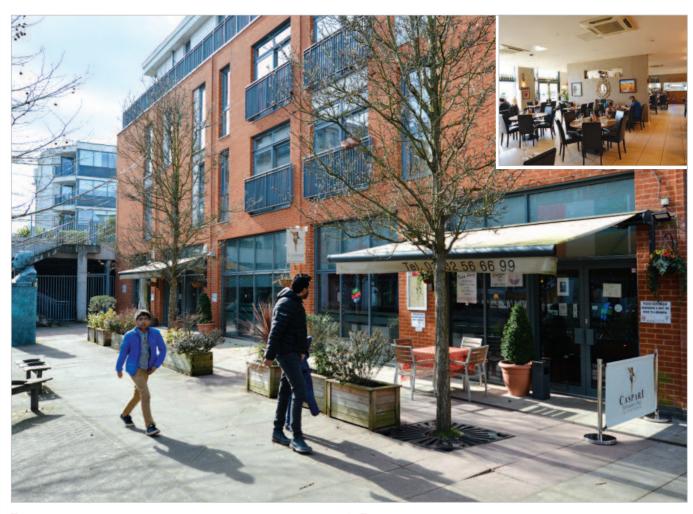

The property is situated in the town centre in a prominent position on the west side of Guildford Street, at its junction with Pyrcroft Road. Occupiers close by include several office buildings, Indos Italian restaurant, Subway and a variety of other retailers.

### **Description**

The property is arranged on ground floor only to provide a restaurant with bar, kitchen, customer WCs and ancillary staff accommodation. The property forms part of a large building, the remainder of which is not included in the sale.

# Chertsey Units 1A1 & 1A2

Units 1A1 & 1A2
Phoenix Plaza South
and 2 Liberty House
Guildford Street
Surrey
KT16 9GU

- Virtual Freehold Restaurant Investment
- Prosperous Surrey town centre location
- Provides a restaurant let on a lease expiring 2022 (no breaks)
- Situated in a "courtyard" setting within a modern mixed use development
- Current Gross Rent Reserved