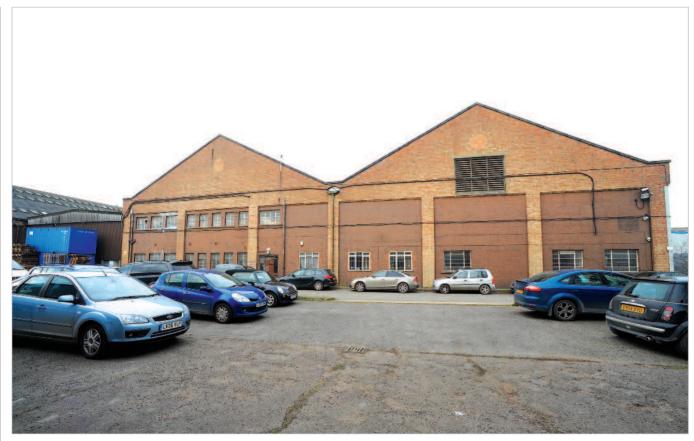

#### Description

The property comprises 2 self-contained industrial/warehouse units. Allsop have not inspected Unit D4.

The property is situated on an established industrial estate accessed via the A226 Main Road to the east of Junction 1A/B of the M25 Motorway and south of the River Thames. Ebbsfleet International 'Eurostar' is close by to the east of the property.

#### Location

Swanscombe is a town in the borough of Dartford on the North Kent coast, just south of the River Thames. The town is accessed from the A226 Main Road, which leads to the M25 Motorway and the Dartford Crossing some two miles to the west and Northfleet some one mile to the east.