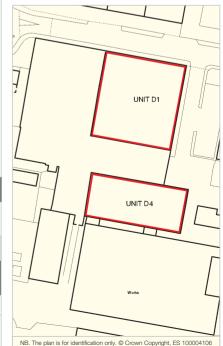

#### Description

The property comprises 2 self-contained industrial/warehouse units. Allsop have not inspected Unit D4.

#### **Energy Performance Certificate**

For EPC Rating please see website.

| Unit                                                                                                       | Present Lessee                     | Accommodation                           |                                        |                                         | Lease Terms                                                   |       | Current Rent<br>£ p.a. | Next Review/<br>Reversion |
|------------------------------------------------------------------------------------------------------------|------------------------------------|-----------------------------------------|----------------------------------------|-----------------------------------------|---------------------------------------------------------------|-------|------------------------|---------------------------|
| D1                                                                                                         | FMCS Ltd                           | Ground Floor (only)                     | 2,495.00 sq m                          | (26,856 sq ft)                          | 21 years from 18.09.09<br>Rent review every fifth year<br>FRI |       | £31,000 p.a.           | Rent Review 2019          |
| D4                                                                                                         | Wayne Choat<br>(Not in Occupation) | Ground Floor and<br>First Floor (1)     | 1,792.00 sq m                          | (19,288 sq ft)                          | 21.08.2012 to 31.05.2018<br>FRI                               |       | £8,500 p.a.            | Reversion 2018            |
| <ol> <li>Not inspected by Allsop.</li> <li>No rent has been paid by either tenant since purchas</li> </ol> |                                    | Total<br>urchase due to an ongoing disp | 4,287 sq m<br>ute. Full details of the | (46,144 sq ft)<br>dispute are set out i |                                                               | Total | £39,500 p.a.           |                           |