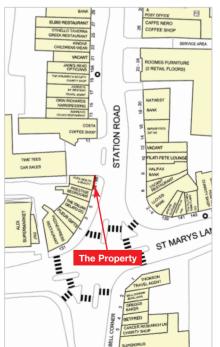

### Location

Upminster is an affluent London suburb, located 20 miles east of central London, and 3 miles south-east of Romford within the M25 Motorway. Upminster Rail Station is nearby, providing access to Fenchurch Street in 22 minutes.

The property lies at the junction of the A124 and B1421 in a prominent town centre position, between Pizza Express and Costa Coffee.

Other national retailers nearby include Aldi, NatWest, Lloyds Bank, Greggs, Superdrug, Thomson and Caffè Nero, amongst many others.