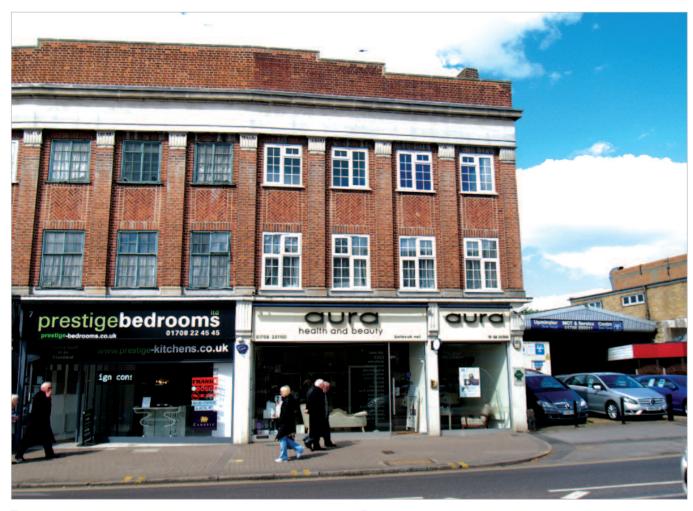

## **Description**

The property is arranged on ground and two upper floors to provide a ground floor shop with a self-contained maisonette above, which is accessed from the rear.

The property provides the following accommodation and dimensions: **Ground Floor**64 sq m

## **Tenancy**

The entire property is at present let to ANALIZE UK LTD (t/a Aura Heath & Beauty) for a term of 15 years from 5th December 2013 at a current rent of  $\mathfrak{L}21,000$  per annum. The lease provides for rent reviews every fifth year of the term and contains full repairing and insuring covenants.

# **Upminster** 9/9A Station Road Essex RM14 2SJ

- Freehold Shop and Residential Investment
- Busy and affluent location near
   Upminster Station and Pizza Express
- Lease expires in 2028 (no breaks)
- No VAT applicable
- Current Rent Reserved