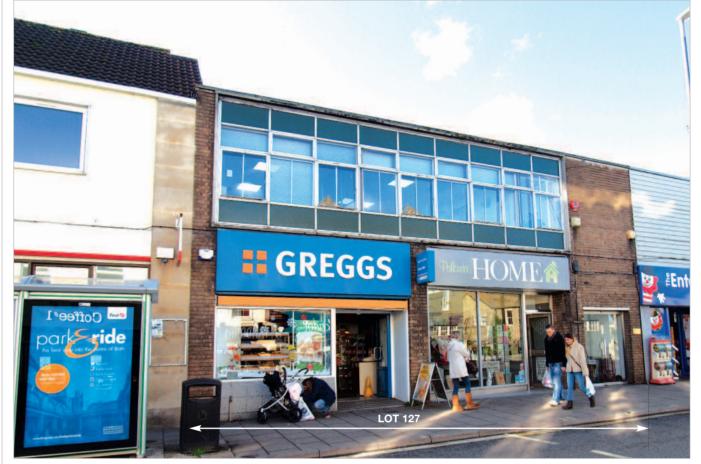

## Keynsham 42/42A/42B High Street Bristol BS31 1DX

- Freehold Shop and Office Investment
- Part let to Greggs plc
- Town centre location
- Rent Reviews from 2016
- Reversions from 2019 (1)
- No VAT applicable
- Total Current Rents Reserved

#### Description

The property is arranged on ground and one upper floor to provide two ground floor retail units with self-contained office accommodation on the first floor above. The offices are approached via a separate front entrance whilst the retail units benefit from rear access and car parking.

#### **Energy Performance Certificate**

Range from EPC Rating 109-137 Bands E-F (Copies available on website).

| No.                                                                                                                                                                                                                                                                                                                                                                                                                                                                 | Present Lessee          | Accommodation                                               |                                        |                                            | Lease Terms                                                             |  | Current Rent<br>£ p.a. | Next Review/<br>Reversion |
|---------------------------------------------------------------------------------------------------------------------------------------------------------------------------------------------------------------------------------------------------------------------------------------------------------------------------------------------------------------------------------------------------------------------------------------------------------------------|-------------------------|-------------------------------------------------------------|----------------------------------------|--------------------------------------------|-------------------------------------------------------------------------|--|------------------------|---------------------------|
| 42                                                                                                                                                                                                                                                                                                                                                                                                                                                                  | Church's Newsagents Ltd | Gross Frontage<br>Net Frontage<br>Shop Depth<br>Built Depth | 4.85 m<br>4.45 m<br>15.85 m<br>17.20 m | (15' 11")<br>(14' 7")<br>(52')<br>(56' 5") | 5 years from 02.06.2014 (1)<br>Without review<br>FR & I                 |  | £17,000 p.a.           | Reversion 2019 (1)        |
| 42A                                                                                                                                                                                                                                                                                                                                                                                                                                                                 | Greggs plc (2)          | Gross Frontage<br>Net Frontage<br>Shop Depth<br>Built Depth | 4.65 m<br>4.25 m<br>13.80 m<br>16.25 m |                                            | 10 years from 13.02.2014 (3)<br>Rent review in the fifth year<br>FR & I |  | £18,500 p.a.           | Rent Review 2019          |
| 42B                                                                                                                                                                                                                                                                                                                                                                                                                                                                 | Mace Systems Limited    | First Floor Offices                                         | 148 sq m                               | (1,593 sq ft)                              | 10 years from 06.04.2011 (3)<br>Rent review in the fifth year<br>FR & I |  | £13,000 p.a.           | Rent Review 2016          |
| <ul> <li>(1) Lessee's option to break at the end of the third year.</li> <li>(2) No. of Branches: 1,670. Website Address: www.greggs.co.uk For the year end 28th December 2013, Greggs plc reported a turnover of £762,379,000, a pre-tax profit of £33,152,000, shareholders' funds of £236,177,000 and a net worth of £236,165,000.</li> <li>(Source: riskdisk.com 03.09.2014)</li> <li>(3) Lessee's option to determine at the end of the fifth year.</li> </ul> |                         |                                                             |                                        |                                            |                                                                         |  |                        |                           |