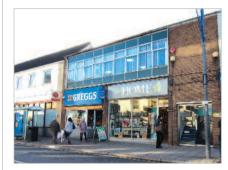

## Keynsham 42/42A/42B High Street Bristol BS31 1DX

- Freehold Shop and Office Investment
- Part let to Greggs plc
- Town centre location
- Rent Reviews from 2016
- Reversions from 2019 (1)
- No VAT applicable
- Total Current Rents Reserved

#### Description

The property is arranged on ground and one upper floor to provide two ground floor retail units with self-contained office accommodation on the first floor above. The offices are approached via a separate front entrance whilst the retail units benefit from rear access and car parking.

#### **Energy Performance Certificate**

Range from EPC Rating 109-137 Bands E-F (Copies available on website).

| No.                                                                                                                                                                                                                                                                                                                                                                                                                                                                 | Present Lessee          | Accommodation                                               |                                        |                                            | Lease Terms                                                             |  | Current Rent<br>£ p.a. | Next Review/<br>Reversion |
|---------------------------------------------------------------------------------------------------------------------------------------------------------------------------------------------------------------------------------------------------------------------------------------------------------------------------------------------------------------------------------------------------------------------------------------------------------------------|-------------------------|-------------------------------------------------------------|----------------------------------------|--------------------------------------------|-------------------------------------------------------------------------|--|------------------------|---------------------------|
| 42                                                                                                                                                                                                                                                                                                                                                                                                                                                                  | Church's Newsagents Ltd | Gross Frontage<br>Net Frontage<br>Shop Depth<br>Built Depth | 4.85 m<br>4.45 m<br>15.85 m<br>17.20 m | (15' 11")<br>(14' 7")<br>(52')<br>(56' 5") | 5 years from 02.06.2014 (1)<br>Without review<br>FR & I                 |  | £17,000 p.a.           | Reversion 2019 (1)        |
| 42A                                                                                                                                                                                                                                                                                                                                                                                                                                                                 | Greggs plc (2)          | Gross Frontage<br>Net Frontage<br>Shop Depth<br>Built Depth | 4.65 m<br>4.25 m<br>13.80 m<br>16.25 m |                                            | 10 years from 13.02.2014 (3)<br>Rent review in the fifth year<br>FR & I |  | £18,500 p.a.           | Rent Review 2019          |
| 42B                                                                                                                                                                                                                                                                                                                                                                                                                                                                 | Mace Systems Limited    | First Floor Offices                                         | 148 sq m                               | (1,593 sq ft)                              | 10 years from 06.04.2011 (3)<br>Rent review in the fifth year<br>FR & I |  | £13,000 p.a.           | Rent Review 2016          |
| <ul> <li>(1) Lessee's option to break at the end of the third year.</li> <li>(2) No. of Branches: 1,670. Website Address: www.greggs.co.uk For the year end 28th December 2013, Greggs plc reported a turnover of £762,379,000, a pre-tax profit of £33,152,000, shareholders' funds of £236,177,000 and a net worth of £236,165,000.</li> <li>(Source: riskdisk.com 03.09.2014)</li> <li>(3) Lessee's option to determine at the end of the fifth year.</li> </ul> |                         |                                                             |                                        |                                            |                                                                         |  |                        |                           |