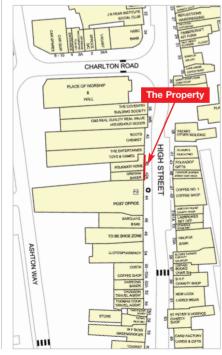

# Keynsham lies on the River Avon, midway between Bristol and Bath on the A4 trunk road. The town is a popular retail centre as well as acting as a dormitory town to both Bristol and Bath.

The property is situated fronting High Street which is the town's principal retail thoroughfare adjacent to the Post Office, close to branches of Boots, Barclays, Lloyds Pharmacy, Costa and Halifax Bank amongst others.