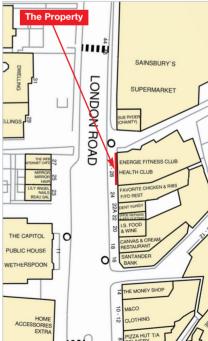

### Location

Forest Hill is a busy commercial and residential suburb of South East London, lying on the A205 (South Circular Road).

The property is situated within a short walk from Forest Hill Mainline Station, fronting the South Circular Road adjacent to a newly extended Sainsbury's supermarket and other occupiers nearby include Mackays, Santander, Barclays, W H Smith, JD Wetherspoon and William Hill.