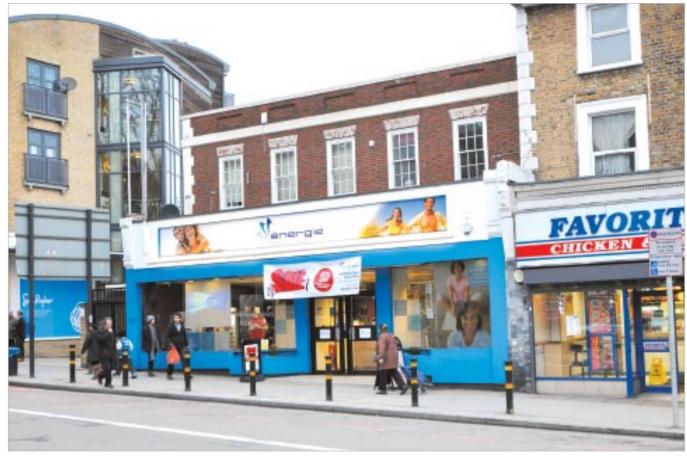

### Location

Forest Hill is a busy commercial and residential suburb of South East London, lying on the A205 (South Circular Road).

The property is situated within a short walk from Forest Hill Mainline Station, fronting the South Circular Road adjacent to a newly extended Sainsbury's supermarket and other occupiers nearby include Mackays, Santander, Barclays, W H Smith, JD Wetherspoon and William Hill.

## **Description**

The property is arranged on basement, ground and one upper floor to provide a gym on the ground and basement floors. The upper floors comprise of 4 flats completed by the vendor.

The flats are accessed from the front and each comprise three rooms, kitchen and bathroom.

# London SE23 26/28 London Road Forest Hill SE23 3HF

- Freehold Gym and Residential Investment
- Gym let on a lease expiring 2024
- · Four flats above let as one
- Gym Rent Review 2014
- Total Current Rents Reserved