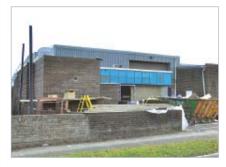

# **Description**

The property is arranged to provide a ground floor only Licensed Betting Office.

The property provides the following dimensions:

**Gross Frontage** 10.01 m (32' 10") Net Frontage 9.35 m (30' 8") Shop & Built Depth 7.00 m (22' 11")