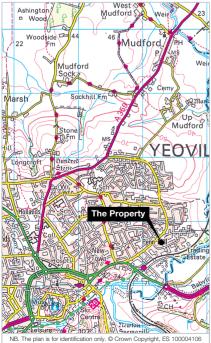

#### Location

Yeovil is a well established market town with a population of some 40.000 located 40 miles south of Bristol and 20 miles north of Dorchester. The town benefits from good communications being a short distance south of the A303, access to which is via the A37 and also regular rail services (London Waterloo 21/2 hours). Lyde Road is a thoroughfare to the north-east of the town centre connecting Mudford Road (A359) with Sherborne Road (A30). The property is located on the east side of Lyde Road in between the junctions with Sandringham Road and Vale Road. The property is close to the Pen Mill Trading Estate and serves the needs of the local residential area.