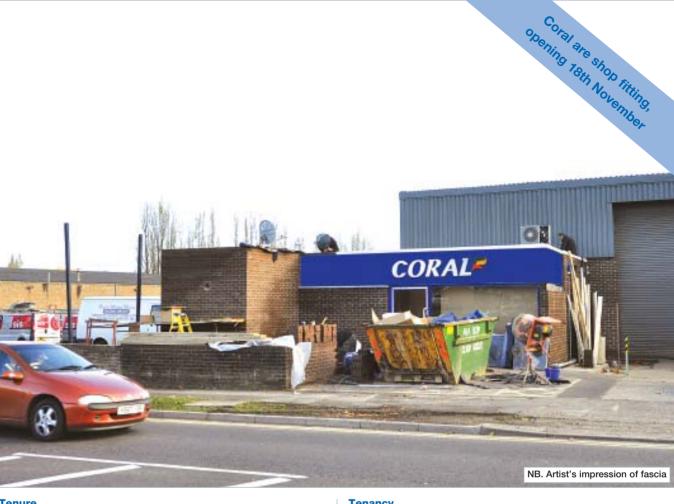

The entire property is to be let to CORAL RACING LIMITED for a term of 10 years from completion at an initial rent of £8,000 per annum, exclusive of rates. The lease provides for a rent review in the fifth year of the term and contains full repairing and insuring covenants.

## **Tenant Information**

Coral operate from approximately 1,650 branches nationwide. Website Address: www.coral.co.uk