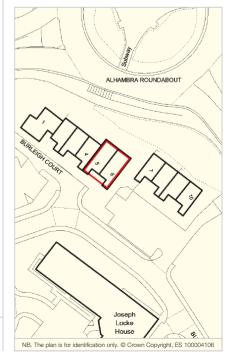

The property forms part of a terrace of similar buildings on the north side of Burleigh Street immediately to the south of the roundabout junction of the West Way Ring Road (A628) and the A61 (Sheffield Road). The immediate area is predominantly offices and other users in Burleigh Court include NHS, Barnsley Council Safeguarding Children's Unit and Work Programme and Phoenix Futures. The nearby Joseph Locke House is occupied by The Child Support Agency and HM Revenue & Customs. A Morrisons supermarket is nearby and Alhambra Shopping Centre is immediately opposite on the north side of West Way.