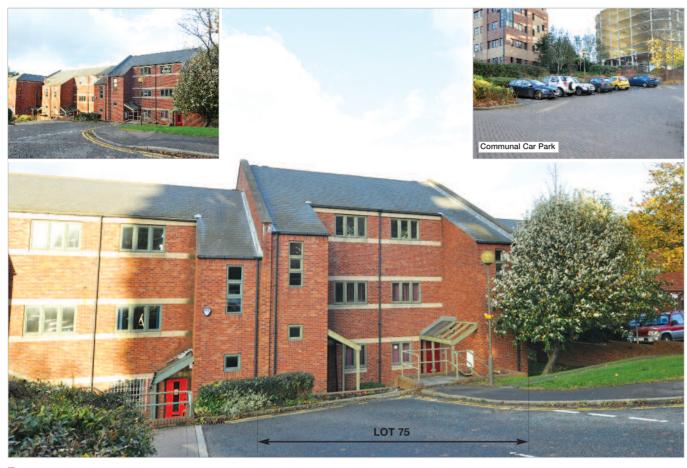

The property forms part of a terrace of similar buildings on the north side of Burleigh Street immediately to the south of the roundabout junction of the West Way Ring Road (A628) and the A61 (Sheffield Road). The immediate area is predominantly offices and other users in Burleigh Court include NHS, Barnsley Council Safeguarding Children's Unit and Work Programme and Phoenix Futures. The nearby Joseph Locke House is occupied by The Child Support Agency and HM Revenue & Customs. A Morrisons supermarket is nearby and Alhambra Shopping Centre is immediately opposite on the north side of West Way.

#### **Description**

The property is arranged on ground and two upper floors to provide office accommodation with WC facilities on ground and first floors, gas-fired central heating (not tested) and air conditioning to the majority of the offices.

The accommodation provides a combination of open plan and partitioned offices and benefits from two staircases serving all floors. The property could be used as two separate offices by closing the doorways in the dividing wall. There is communal parking to the front with 11 spaces allocated to the property.

#### Freehold Vacant Office Building

- Comprises a 1990's built three storey office building (3,927 sq ft)
- Communal parking to the front
- Situated adjacent to the Inner Ring Road and close to the town centre