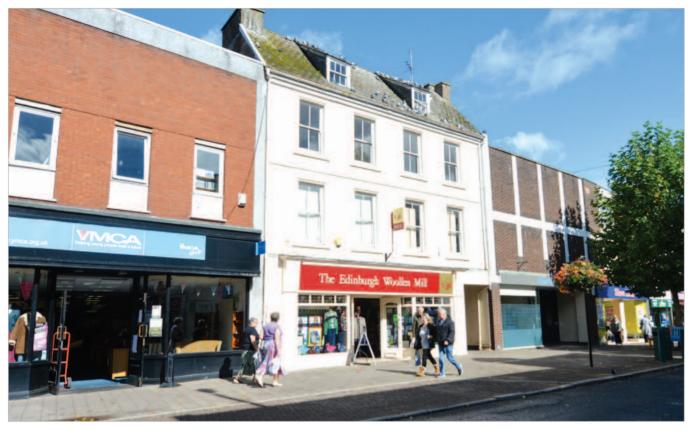

The property is situated in the town centre on the north side of Fore Street, the principal retailing thoroughfare for the town.

Occupiers close by include Barclays Bank (adjacent), Boots, HSBC, NatWest, Vodafone, Shoezone and Carphone Warehouse, amongst others.

# **Description**

Attic (Not inspected)

The property is arranged on ground and two upper floors together with attic accommodation. The ground floor provides a shop with first floor ancillary accommodation. The second floor provides self-contained residential accommodation comprising 4 rooms, kitchen and bathroom and is not presently occupied. The property benefits from parking to the rear.

#### Tenancy

The entire property is at present let to THE EDINBURGH WOOLLEN MILL LIMITED for a term of 20 years from 23rd January 1998 at a current rent of  $\mathfrak{L}43,000$  per annum. The lease provides for rent reviews every fifth year of the term and contains full repairing and insuring covenants.

# **Tiverton**24/26 Fore Street Devon EX16 6LH

- Freehold Shop and Residential Investment
- Entirely let to The Edinburgh Woollen Mill Ltd adjacent to Barclays Bank
- Includes self-contained flat
- Town centre location
- Current Rent Reserved