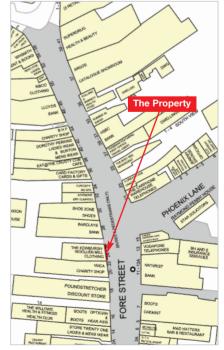

The property is situated in the town centre on the north side of Fore Street, the principal retailing thoroughfare for the town.

Occupiers close by include Barclays Bank (adjacent), Boots, HSBC, NatWest, Vodafone, Shoezone and Carphone Warehouse, amongst others.

# **Tiverton**24/26 Fore Street Devon EX16 6LH

- Freehold Shop and Residential Investment
- Entirely let to The Edinburgh Woollen Mill Ltd adjacent to Barclays Bank
- Includes self-contained flat
- Town centre location
- Current Rent Reserved