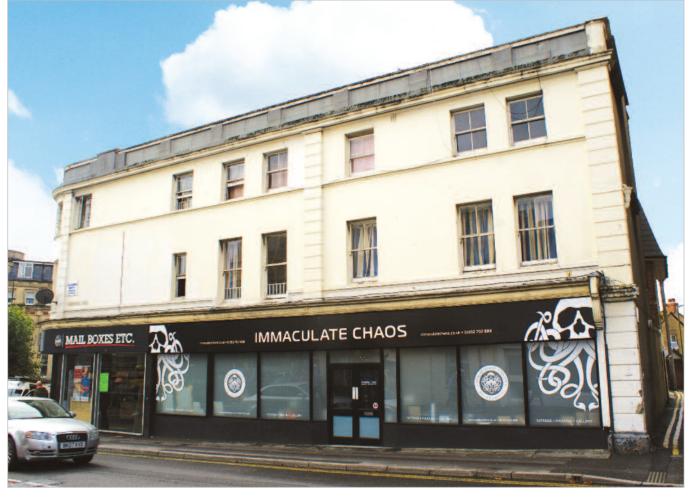

### Description

The property comprises an end of terrace building arranged over part basement, ground and two upper floors. The ground floor is arranged to provide three shops, whilst the upper floors and rear ground provide a total of twelve flats. In addition, there is a house attached to the rear.

| Building                                           | Туре  | Unit/<br>Flat No. | Floor                     | Accommodation                                                                                                                                                                                                                                                                                                                                                                  | Terms of Tenancy                                                                                                                                                                            | Current Rent<br>£ p.a. |
|----------------------------------------------------|-------|-------------------|---------------------------|--------------------------------------------------------------------------------------------------------------------------------------------------------------------------------------------------------------------------------------------------------------------------------------------------------------------------------------------------------------------------------|---------------------------------------------------------------------------------------------------------------------------------------------------------------------------------------------|------------------------|
| 1 Lansdowne<br>Crescent                            | Shop  | 1                 | Ground                    | Gross Frontage      6.00 m      (19' 8")        Net Frontage      5.20 m      (17' 1")        Shop Depth (No access)                                                                                                                                                                                                                                                           | Let to Mr MDL Carter (t/a BMTH Pizza) for a term of 10 years from 17th December 2001 with previous rent reviews outstanding (holding over since December 2011)                              | £16,500 p.a.           |
| 2 Lansdowne<br>Crescent                            | Shop  | 2                 | Ground                    | Gross Frontage to Lansdowne Road      4.70 m      (15' 5")        Net Frontage to Lansdowne Road      4.60 m      (15' 1")        Gross Splay      2.45 m      (8' 0")        Gross Return Frontage      5.50 m      (18' 1")        Net Return Frontage      4.70 m      (15' 5")        Shop Depth      11.60 m      (38' 1")        Built Depth      13.70 m      (44' 11") | Let to Cirrus Marketing Ltd (t/a Mail Boxes etc) for a term of 5 years from 24th June 2013                                                                                                  | £20,500 p.a.           |
|                                                    | Shop  | 3                 | Basement<br>and<br>Ground | Gross Frontage      14.10 m      (46' 3")        Net Frontage      13.20 m      (43' 4")        Shop and Built Depth      7.25 m      (23' 9")        Basement      38.5 sq m      (414 sq ft)                                                                                                                                                                                 | Let to Priority Cover Ltd (t/a Immaculate Chaos) for a term of 5 years from 1st December 2014<br>There is a tenant only option to break on 30th November 2017 upon 6 months' written notice | £18,000 p.a.           |
|                                                    | Flat  | 2                 | Second                    | Kitchen through to Reception Room through to corridor with Two Bedrooms and<br>Bathroom with WC and wash basin                                                                                                                                                                                                                                                                 | Subject to an Assured Shorthold Tenancy for a term of 18 months from 30th October 2015                                                                                                      | £6,840 p.a.            |
| 1A Lansdowne<br>Crescent                           | Flat  | 1                 | First                     | Reception/Kitchen, Bedroom, Shower Room with WC/wash basin                                                                                                                                                                                                                                                                                                                     | Subject to an Assured Shorthold Tenancy for a term of 4 years from 5th July 2013                                                                                                            | £6,540 p.a.            |
|                                                    | Flat  | 2                 | First                     | Reception/Bedroom with Kitchen and Shower Room with WC/wash basin off                                                                                                                                                                                                                                                                                                          | Subject to an Assured Shorthold Tenancy for a term of 3 years 6 months from 3rd September 2013                                                                                              | £5,400 p.a.            |
|                                                    | Flat  | 3                 | Second                    | Reception/Kitchen, Bedroom, Shower Room with WC/wash basin                                                                                                                                                                                                                                                                                                                     | Subject to an Assured Shorthold Tenancy for a term of 4 years 7 months from 28th March 2013                                                                                                 | £6,780 p.a.            |
|                                                    | Flat  | 4                 | Second                    | Reception/Bedroom with Kitchen and Shower Room with WC/wash basin off                                                                                                                                                                                                                                                                                                          | Subject to an Assured Shorthold Tenancy for a term of 7 months from 17th June 2016                                                                                                          | £5,640 p.a.            |
| Lansdowne Court<br>(access from<br>Lansdowne Lane) | Flat  | 1                 | First                     | Reception Room, Two Bedrooms, Kitchen, Bathroom with WC/wash basin and Shower                                                                                                                                                                                                                                                                                                  | Subject to an Assured Shorthold Tenancy for a term of 10 months from 22nd September 2016                                                                                                    | £7,800 p.a.            |
|                                                    | Flat  | 2                 | First                     | Three Rooms, Kitchen, Bathroom with WC/wash basin, Shower Room with WC/wash basin                                                                                                                                                                                                                                                                                              | Subject to an Assured Shorthold Tenancy for a term of 2 years and 3 months from 2nd April 2015                                                                                              | £8,580 p.a.            |
|                                                    | Flat  | 3                 | First                     | Reception Room, Kitchen, Bathroom, Shower with WC/wash basin                                                                                                                                                                                                                                                                                                                   | Subject to an Assured Shorthold Tenancy for a term of 3 years 1 months from 14th January 2014 (holding over)                                                                                | £5,220 p.a.            |
|                                                    | Flat  | 4                 | Second                    | Reception/Kitchen, Four Bedrooms (One with En-Suite Shower with WC/wash basin),<br>Bathroom with WC/wash basin, Shower Room with WC/wash basin                                                                                                                                                                                                                                 | Subject to an Assured Shorthold Tenancy for a term of 1 year 6 months from 6th May 2015                                                                                                     | £10,200 p.a.           |
|                                                    | Flat  | 5                 | First                     | Reception/Kitchen, Three Bedrooms, Two Shower Rooms with WC/wash basin                                                                                                                                                                                                                                                                                                         | Subject to an Assured Shorthold Tenancy for a term of 1 year 6 months from 28th August 2015                                                                                                 | £8,820 p.a.            |
|                                                    | Flat  | 6                 | Second                    | Reception/Kitchen, Three Bedrooms, Two Shower Rooms with WC/wash basin                                                                                                                                                                                                                                                                                                         | Subject to an Assured Shorthold Tenancy for a term of 3 years from 5th May 2014                                                                                                             | £8,640 p.a.            |
|                                                    | Flat  | 7                 | Ground                    | Reception/Kitchen, Two Bedrooms<br>(each with En-Suite Shower Room with WC/wash basin), Separate WC/wash basin                                                                                                                                                                                                                                                                 | Subject to an Assured Shorthold Tenancy for a term of 7 months from 18th March 2016                                                                                                         | £7,020 p.a.            |
|                                                    | House | (access from      | Ground                    | Reception Room, Bedroom, Bathroom with WC/wash basin                                                                                                                                                                                                                                                                                                                           |                                                                                                                                                                                             |                        |
|                                                    |       |                   | First                     | Two Bedrooms, Shower Room with WC/wash basin                                                                                                                                                                                                                                                                                                                                   | Subject to a Tenancy for a term of 2 years 6 months from 14th November 2014                                                                                                                 | £9,180 p.a.            |