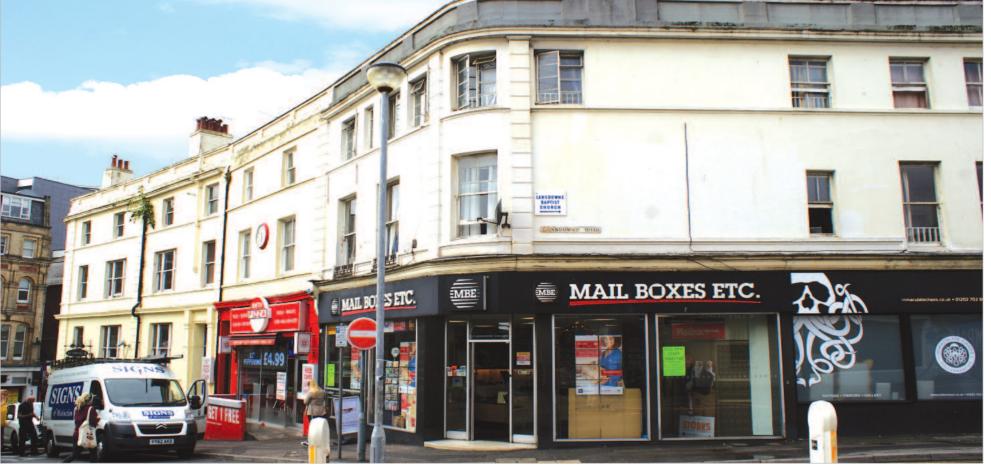

# Tenure Freehold.

The property is located on the north-west side of the Lansdowne roundabout, to the south of its junction with Lansdowne Lane, forming part of an established parade. Immediate local occupiers include KFC, Cliftons Estates Agents, WH Smith incorporating the Post Office and Barclays Bank. Further amenities are available in the area whilst the further facilities of Bournemouth town centre are also within reach. The area is popular with students of Bournemouth University. Rail services run from Bournemouth Station to the north whilst the coastline and beaches are to the south. There are a number of student campuses nearby, whilst Bournemouth University is about 2 miles to the north-west.

### Description

The property comprises an end of terrace building arranged over part basement, ground and two upper floors. The ground floor is arranged to provide three shops, whilst the upper floors and rear ground provide a total of twelve flats. In addition, there is a house attached to the rear.

| Building                                           | Туре  | Unit/<br>Flat No. | Floor                     | Accommodation                                                                                                                                                                                                                                                                                                                                                                  | Terms of Tenancy                                                                                                                                                                            | Current Rent<br>£ p.a. |
|----------------------------------------------------|-------|-------------------|---------------------------|--------------------------------------------------------------------------------------------------------------------------------------------------------------------------------------------------------------------------------------------------------------------------------------------------------------------------------------------------------------------------------|---------------------------------------------------------------------------------------------------------------------------------------------------------------------------------------------|------------------------|
| 1 Lansdowne<br>Crescent                            | Shop  | 1                 | Ground                    | Gross Frontage      6.00 m      (19' 8")        Net Frontage      5.20 m      (17' 1")        Shop Depth (No access)                                                                                                                                                                                                                                                           | Let to Mr MDL Carter (t/a BMTH Pizza) for a term of 10 years from 17th December 2001 with previous rent reviews outstanding (holding over since December 2011)                              | £16,500 p.a.           |
| 2 Lansdowne<br>Crescent                            | Shop  | 2                 | Ground                    | Gross Frontage to Lansdowne Road      4.70 m      (15' 5")        Net Frontage to Lansdowne Road      4.60 m      (15' 1")        Gross Splay      2.45 m      (8' 0")        Gross Return Frontage      5.50 m      (18' 1")        Net Return Frontage      4.70 m      (15' 5")        Shop Depth      11.60 m      (38' 1")        Built Depth      13.70 m      (44' 11") | Let to Cirrus Marketing Ltd (t/a Mail Boxes etc) for a term of 5 years from 24th June 2013                                                                                                  | £20,500 p.a.           |
|                                                    | Shop  | 3                 | Basement<br>and<br>Ground | Gross Frontage      14.10 m      (46' 3")        Net Frontage      13.20 m      (43' 4")        Shop and Built Depth      7.25 m      (23' 9")        Basement      38.5 sq m      (414 sq ft)                                                                                                                                                                                 | Let to Priority Cover Ltd (t/a Immaculate Chaos) for a term of 5 years from 1st December 2014<br>There is a tenant only option to break on 30th November 2017 upon 6 months' written notice | £18,000 p.a.           |
|                                                    | Flat  | 2                 | Second                    | Kitchen through to Reception Room through to corridor with Two Bedrooms and<br>Bathroom with WC and wash basin                                                                                                                                                                                                                                                                 | Subject to an Assured Shorthold Tenancy for a term of 18 months from 30th October 2015                                                                                                      | £6,840 p.a.            |
| 1A Lansdowne<br>Crescent                           | Flat  | 1                 | First                     | Reception/Kitchen, Bedroom, Shower Room with WC/wash basin                                                                                                                                                                                                                                                                                                                     | Subject to an Assured Shorthold Tenancy for a term of 4 years from 5th July 2013                                                                                                            | £6,540 p.a.            |
|                                                    | Flat  | 2                 | First                     | Reception/Bedroom with Kitchen and Shower Room with WC/wash basin off                                                                                                                                                                                                                                                                                                          | Subject to an Assured Shorthold Tenancy for a term of 3 years 6 months from 3rd September 2013                                                                                              | £5,400 p.a.            |
|                                                    | Flat  | 3                 | Second                    | Reception/Kitchen, Bedroom, Shower Room with WC/wash basin                                                                                                                                                                                                                                                                                                                     | Subject to an Assured Shorthold Tenancy for a term of 4 years 7 months from 28th March 2013                                                                                                 | £6,780 p.a.            |
|                                                    | Flat  | 4                 | Second                    | Reception/Bedroom with Kitchen and Shower Room with WC/wash basin off                                                                                                                                                                                                                                                                                                          | Subject to an Assured Shorthold Tenancy for a term of 7 months from 17th June 2016                                                                                                          | £5,640 p.a.            |
| Lansdowne Court<br>(access from<br>Lansdowne Lane) | Flat  | 1                 | First                     | Reception Room, Two Bedrooms, Kitchen, Bathroom with WC/wash basin and Shower                                                                                                                                                                                                                                                                                                  | Subject to an Assured Shorthold Tenancy for a term of 10 months from 22nd September 2016                                                                                                    | £7,800 p.a.            |
|                                                    | Flat  | 2                 | First                     | Three Rooms, Kitchen, Bathroom with WC/wash basin, Shower Room with WC/wash basin                                                                                                                                                                                                                                                                                              | Subject to an Assured Shorthold Tenancy for a term of 2 years and 3 months from 2nd April 2015                                                                                              | £8,580 p.a.            |
|                                                    | Flat  | 3                 | First                     | Reception Room, Kitchen, Bathroom, Shower with WC/wash basin                                                                                                                                                                                                                                                                                                                   | Subject to an Assured Shorthold Tenancy for a term of 3 years 1 months from 14th January 2014 (holding over)                                                                                | £5,220 p.a.            |
|                                                    | Flat  | 4                 | Second                    | Reception/Kitchen, Four Bedrooms (One with En-Suite Shower with WC/wash basin),<br>Bathroom with WC/wash basin, Shower Room with WC/wash basin                                                                                                                                                                                                                                 | Subject to an Assured Shorthold Tenancy for a term of 1 year 6 months from 6th May 2015                                                                                                     | £10,200 p.a.           |
|                                                    | Flat  | 5                 | First                     | Reception/Kitchen, Three Bedrooms, Two Shower Rooms with WC/wash basin                                                                                                                                                                                                                                                                                                         | Subject to an Assured Shorthold Tenancy for a term of 1 year 6 months from 28th August 2015                                                                                                 | £8,820 p.a.            |
|                                                    | Flat  | 6                 | Second                    | Reception/Kitchen, Three Bedrooms, Two Shower Rooms with WC/wash basin                                                                                                                                                                                                                                                                                                         | Subject to an Assured Shorthold Tenancy for a term of 3 years from 5th May 2014                                                                                                             | £8,640 p.a.            |
|                                                    | Flat  | 7                 | Ground                    | Reception/Kitchen, Two Bedrooms<br>(each with En-Suite Shower Room with WC/wash basin), Separate WC/wash basin                                                                                                                                                                                                                                                                 | Subject to an Assured Shorthold Tenancy for a term of 7 months from 18th March 2016                                                                                                         | £7,020 p.a.            |
|                                                    | House | (access from      | Ground                    | Reception Room, Bedroom, Bathroom with WC/wash basin                                                                                                                                                                                                                                                                                                                           |                                                                                                                                                                                             |                        |
|                                                    |       |                   | First                     | Two Bedrooms, Shower Room with WC/wash basin                                                                                                                                                                                                                                                                                                                                   | Subject to a Tenancy for a term of 2 years 6 months from 14th November 2014                                                                                                                 | £9,180 p.a.            |