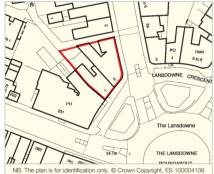

### NB. The plan is for identification only. Crown Copyright,

# Tenure Freehold.

The property is located on the north-west side of the Lansdowne roundabout, to the south of its junction with Lansdowne Lane, forming part of an established parade. Immediate local occupiers include KFC, Cliftons Estates Agents, WH Smith incorporating the Post Office and Barclays Bank. Further amenities are available in the area whilst the further facilities of Bournemouth town centre are also within reach. The area is popular with students of Bournemouth University. Rail services run from Bournemouth Station to the north whilst the coastline and beaches are to the south. There are a number of student campuses nearby, whilst Bournemouth University is about 2 miles to the north-west.